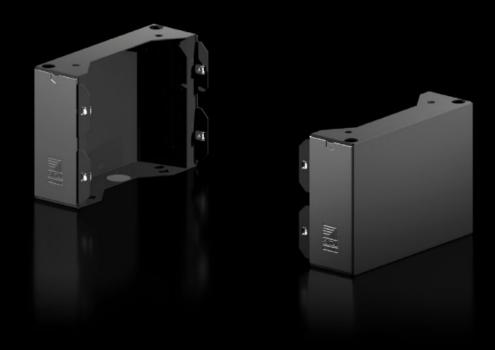

## AX 2830.320 - Base/plinth components, sides for AX

Base/plinth component for mounting in the depth and for stabilising the base/plinth.

#### **Features**

| Model No.             | AX 2830.320                                                                                                                         |  |
|-----------------------|-------------------------------------------------------------------------------------------------------------------------------------|--|
| Design                | New version                                                                                                                         |  |
| Product description   | Base/plinth component for mounting in the depth and for stabilising the base/plinth.                                                |  |
| Material              | Base/plinth components: Sheet steel<br>Cover caps: Plastic                                                                          |  |
| Colour                | RAL 9005                                                                                                                            |  |
| Supply includes       | 2 base/plinth components<br>2 cover caps<br>Assembly parts                                                                          |  |
| Note                  | Components from the 1st generation base/plinth system cannot be combined with components from the 2nd generation base/plinth system |  |
| Dimensions            | Height: 200 mm                                                                                                                      |  |
| To fit                | Enclosure type: AX<br>Depth: = 300 mm                                                                                               |  |
| Packs of              | 2 pc(s).                                                                                                                            |  |
| Net weight            | 3.208                                                                                                                               |  |
| Gross weight          | 3.209                                                                                                                               |  |
| Customs tariff number | 94039910                                                                                                                            |  |
| EAN                   | 4028177037663                                                                                                                       |  |
|                       |                                                                                                                                     |  |