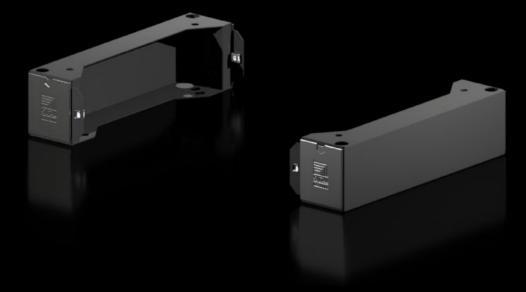

## AX 2830.410 - Base/plinth components, sides for AX

Base/plinth component for mounting in the depth and for stabilising the base/plinth.

### Features

| Model No.             | AX 2830.410                                                                                                                         |
|-----------------------|-------------------------------------------------------------------------------------------------------------------------------------|
| Design                | New version                                                                                                                         |
| Product description   | Base/plinth component for mounting in the depth and for stabilising the base/plinth.                                                |
| Material              | Base/plinth components: Sheet steel<br>Cover caps: Plastic                                                                          |
| Colour                | RAL 9005                                                                                                                            |
| Supply includes       | 2 base/plinth components<br>2 cover caps<br>Assembly parts                                                                          |
| Note                  | Components from the 1st generation base/plinth system cannot be combined with components from the 2nd generation base/plinth system |
| Dimensions            | Height: 100 mm                                                                                                                      |
| To fit                | Enclosure type: AX<br>Depth: = 400 mm                                                                                               |
| Packs of              | 2 pc(s).                                                                                                                            |
| Net weight            | 2.516                                                                                                                               |
| Gross weight          | 2.518                                                                                                                               |
| Customs tariff number | 94039910                                                                                                                            |
| EAN                   | 4028177037649                                                                                                                       |
|                       |                                                                                                                                     |