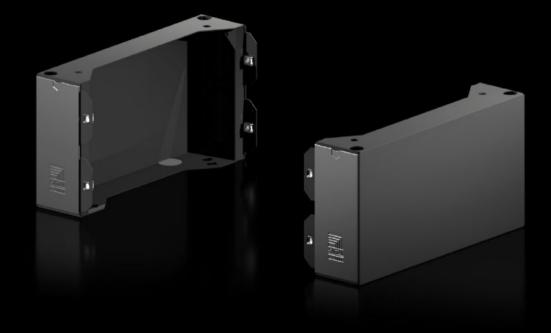

# AX 2830.420 - Base/plinth components, sides for AX

Base/plinth component for mounting in the depth and for stabilising the base/plinth.

### Features

| Model No.             | AX 2830.420                                                                                                                         |
|-----------------------|-------------------------------------------------------------------------------------------------------------------------------------|
| Design                | New version                                                                                                                         |
| Product description   | Base/plinth component for mounting in the depth and for stabilising the base/plinth.                                                |
| Material              | Base/plinth components: Sheet steel<br>Cover caps: Plastic                                                                          |
| Colour                | RAL 9005                                                                                                                            |
| Supply includes       | 2 base/plinth components<br>2 cover caps<br>Assembly parts                                                                          |
| Note                  | Components from the 1st generation base/plinth system cannot be combined with components from the 2nd generation base/plinth system |
| Dimensions            | Height: 200 mm                                                                                                                      |
| To fit                | Enclosure type: AX<br>Depth: = 400 mm                                                                                               |
| Packs of              | 2 pc(s).                                                                                                                            |
| Net weight            | 3.9                                                                                                                                 |
| Gross weight          | 3.945                                                                                                                               |
| Customs tariff number | 94039910                                                                                                                            |
| EAN                   | 4028177037687                                                                                                                       |
|                       |                                                                                                                                     |