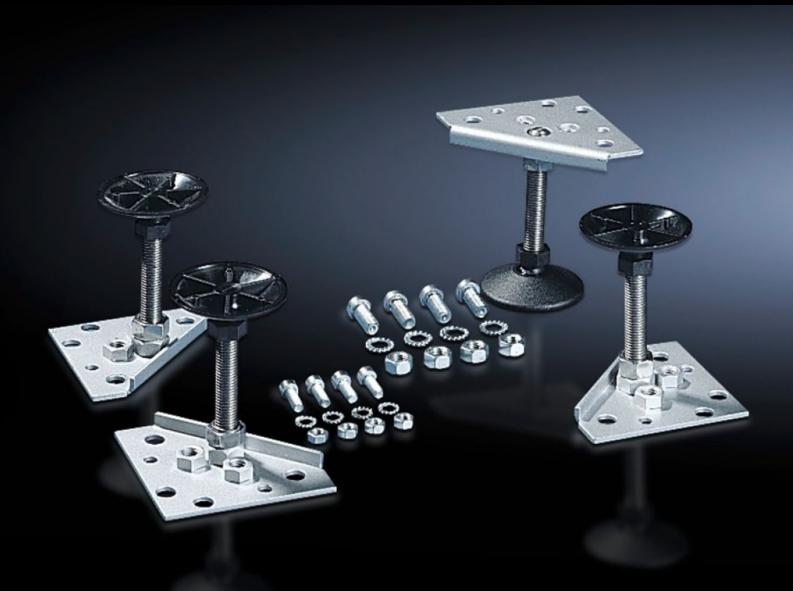

## SO 2890.000 - Levelling feet for base/plinth TS, stainless steel and base/plinth, complete, stainless steel

For direct mounting underneath the TS base/plinth and the base/plinth, complete. For unhindered access e.g. when cleaning the floor, and to compensate for floor irregularities.

## **Features**

| Model No.                                 | SO 2890.000                                                                                                                                                                             |
|-------------------------------------------|-----------------------------------------------------------------------------------------------------------------------------------------------------------------------------------------|
| Product description                       | For direct mounting underneath the base/plinth TS and the base/<br>plinth, complete. For unhindered access e.g. when cleaning the<br>floor, and to compensate for floor irregularities. |
| Benefits                                  | Unhindered access, e.g. for floor cleaning To compensate for height differences with floor irregularities                                                                               |
| Material                                  | Stainless steel 1.4301 (AISI 304)                                                                                                                                                       |
| Installation options                      | For direct mounting underneath the base/plinth TS and the base/plinth, complete                                                                                                         |
| Max. load capacity (static) per component | 400 kg                                                                                                                                                                                  |
| Dimensions                                | Thread: M16                                                                                                                                                                             |
| Levelling range                           | 45 - 120 mm                                                                                                                                                                             |
| Packs of                                  | 4 pc(s).                                                                                                                                                                                |
| Net weight                                | 2.4                                                                                                                                                                                     |
| Gross weight                              | 2.74                                                                                                                                                                                    |
| Customs tariff number                     | 73181900                                                                                                                                                                                |
| EAN                                       | 4028177034044                                                                                                                                                                           |
| ETIM 9                                    | EC000721                                                                                                                                                                                |
| ETIM 8                                    | EC000721                                                                                                                                                                                |
| ECLASS 8.0                                | 27182003                                                                                                                                                                                |
|                                           |                                                                                                                                                                                         |