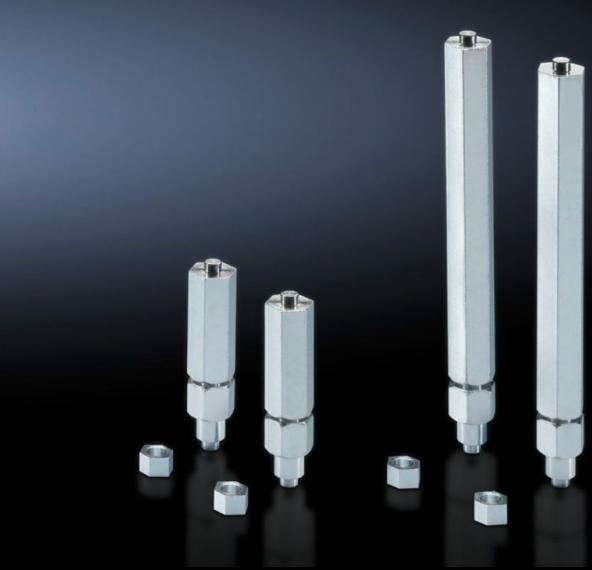

# SZ 2892.000 - Levelling component for base/plinth, complete and base/plinth, static

For retrospective installation through the corner piece and levelling of floor unevenness at the installation site up to a maximum of 15 mm.

#### **Features**

| Model No.                                 | SZ 2892.000                                                                                                                                    |
|-------------------------------------------|------------------------------------------------------------------------------------------------------------------------------------------------|
| Benefits                                  | A door offset caused by uneven flooring can be corrected<br>Installed on the assembled enclosure, i.e. no need to plan levelling<br>in advance |
| Applications                              | Compensation of max. 15 mm floor unevenness at the installation site                                                                           |
| Supply includes                           | Assembly parts                                                                                                                                 |
| For base/plinth trim height               | 200 mm                                                                                                                                         |
| Max. load capacity (static) per component | 250 kg                                                                                                                                         |
| Adjustment tool                           | Hex spanner SW 19                                                                                                                              |
| Installation options                      | Installed through the corner piece of the base/plinth component                                                                                |
| Note                                      | Check the load capacity of the floor.                                                                                                          |
| Packs of                                  | 4 pc(s).                                                                                                                                       |
| Net weight                                | 1.6                                                                                                                                            |
| Gross weight                              | 1.665                                                                                                                                          |
| Customs tariff number                     | 73181900                                                                                                                                       |