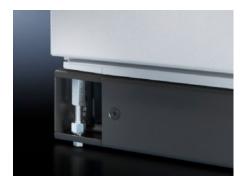

# SZ 2892.000 - Levelling component for base/plinth, complete and base/plinth, static

For retrospective installation through the corner piece and levelling of floor unevenness at the installation site up to a maximum of 15 mm.

#### **Features**

| Model No.                                 | SZ 2892.000                                                                                                                                    |
|-------------------------------------------|------------------------------------------------------------------------------------------------------------------------------------------------|
| Benefits                                  | A door offset caused by uneven flooring can be corrected<br>Installed on the assembled enclosure, i.e. no need to plan levelling<br>in advance |
| Applications                              | Compensation of max. 15 mm floor unevenness at the installation site                                                                           |
| Supply includes                           | Assembly parts                                                                                                                                 |
| For base/plinth trim height               | 200 mm                                                                                                                                         |
| Max. load capacity (static) per component | 250 kg                                                                                                                                         |
| Adjustment tool                           | Hex spanner SW 19                                                                                                                              |
| Installation options                      | Installed through the corner piece of the base/plinth component                                                                                |
| Note                                      | Check the load capacity of the floor.                                                                                                          |
| Packs of                                  | 4 pc(s).                                                                                                                                       |
| Net weight                                | 1.6                                                                                                                                            |
| Gross weight                              | 1.665                                                                                                                                          |
| Customs tariff number                     | 73181900                                                                                                                                       |