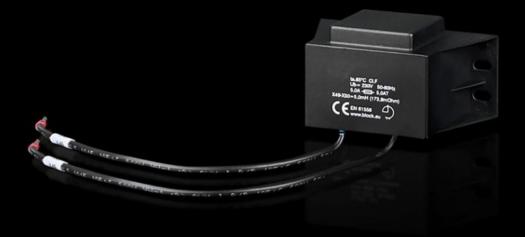

## SK 3124.010 - Line reactor Wall-mounted cooling unit Blue e+ Dynamic

Line reactor for complying with EMC requirements to DNV-CG-0339 Class A.

## Features

| Model No.                               | SK 3124.010            |
|-----------------------------------------|------------------------|
| Packs of                                | 1 pc(s).               |
| To fit Model No.                        | 3184.837               |
|                                         | 3185.837               |
|                                         | 3186.937               |
|                                         | 3187.937               |
| Dimensions                              | Width: 40 mm           |
|                                         | Height: 44 mm          |
|                                         | Length: 76 mm          |
| Operating temperature range             | 0 °C85 °C              |
| Rated operating voltage                 | 230 V, 1~, 50 Hz/60 Hz |
| IP protection category to IEC 60<br>529 | IP 00                  |
| Net weight                              | 0.3                    |
| Gross weight                            | 0.382                  |
| Customs tariff number                   | 85059090               |
| EAN                                     | 4028177039483          |