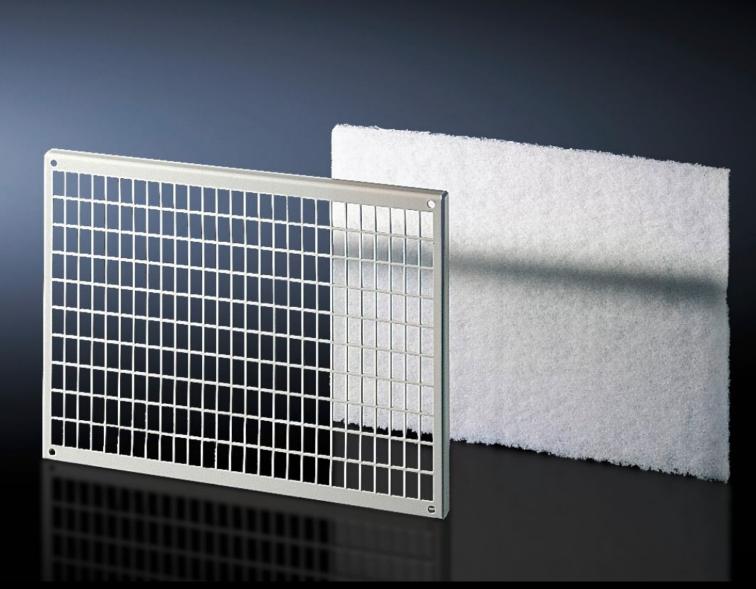

### SK 3174.000 - Chopped-fibre filter mat

Spare filter mats for roof-mounted fans, fan-and-filter units or thermoelectric coolers, for effective protection of enclosure components from dirt, dust and water.

#### **Features**

| Model No.             | SK 3174.000                                                                                                                                                                                                                                                                                    |
|-----------------------|------------------------------------------------------------------------------------------------------------------------------------------------------------------------------------------------------------------------------------------------------------------------------------------------|
| Design                | For filter holders                                                                                                                                                                                                                                                                             |
| Product description   | Made of chopped-fibre mat with a progressive structure. Temperature-resistant to 100 °C, self-extinguishing category F1 to DIN 53 438. Dust-laden air side: Open structure. Clean-air side: Closed structure. Reliable filtering of virtually all types of dust from a particle size of 10 μm. |
| Material              | Chemical fibres                                                                                                                                                                                                                                                                                |
| Note                  | Performance data, protection category and device approvals are only guaranteed when used in conjunction with original Rittal filter mats.                                                                                                                                                      |
| To fit Model No.      | 3175.000                                                                                                                                                                                                                                                                                       |
| Dimensions            | Width: 338 mm<br>Height: 242 mm<br>Depth: 17 mm                                                                                                                                                                                                                                                |
| Filter class          | to DIN EN 779: G2                                                                                                                                                                                                                                                                              |
| Packs of              | 3 pc(s).                                                                                                                                                                                                                                                                                       |
| Net weight            | 0.045                                                                                                                                                                                                                                                                                          |
| Gross weight          | 0.08                                                                                                                                                                                                                                                                                           |
| Customs tariff number | 56039390                                                                                                                                                                                                                                                                                       |
| EAN                   | 4028177038158                                                                                                                                                                                                                                                                                  |
| ETIM 9                | EC002513                                                                                                                                                                                                                                                                                       |
| ETIM 8                | EC002513                                                                                                                                                                                                                                                                                       |
| ECLASS 8.0            | 27180706                                                                                                                                                                                                                                                                                       |