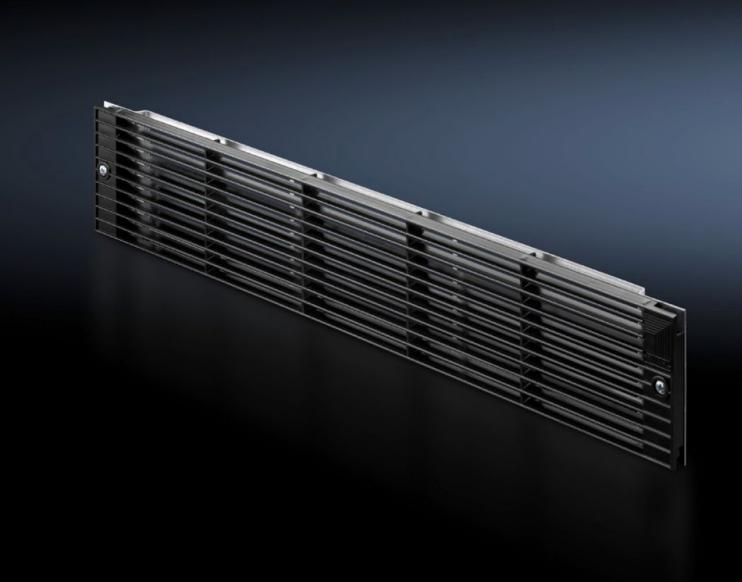

### SK 3176.000 - Front outlet grille 2 U for tangential fans

Front outlet grille 2 U for tangential fans to expel the hot air to the outside from the upper section of the enclosure. Two grilles may be used for natural convection.

#### **Features**

| Model No.             | SK 3176.000                                                                                                                                                                                                                                                                                                                                                                                                                               |  |  |
|-----------------------|-------------------------------------------------------------------------------------------------------------------------------------------------------------------------------------------------------------------------------------------------------------------------------------------------------------------------------------------------------------------------------------------------------------------------------------------|--|--|
| Product description   | This front outlet grille is required if a 482.6 mm (19") cross-flow blower (SK 3144.000/SK 3145.000) is used in the lower section of the electronic enclosure and the hot air is to be expelled to the outside from the upper section of the enclosure. The design of the grille matches that of the intake grille in the cross-flow blower. These grilles can also be used as simple inflow and outflow grilles with natural convection. |  |  |
| Packs of              | 1 pc(s).                                                                                                                                                                                                                                                                                                                                                                                                                                  |  |  |
| Net weight            | 0.35                                                                                                                                                                                                                                                                                                                                                                                                                                      |  |  |
| Gross weight          | 0.36                                                                                                                                                                                                                                                                                                                                                                                                                                      |  |  |
| Customs tariff number | 39269097                                                                                                                                                                                                                                                                                                                                                                                                                                  |  |  |
| EAN                   | 4028177038196                                                                                                                                                                                                                                                                                                                                                                                                                             |  |  |
| ETIM 9                | EC002513                                                                                                                                                                                                                                                                                                                                                                                                                                  |  |  |
| ETIM 8                | EC002513                                                                                                                                                                                                                                                                                                                                                                                                                                  |  |  |
| ECLASS 8.0            | 27180706                                                                                                                                                                                                                                                                                                                                                                                                                                  |  |  |