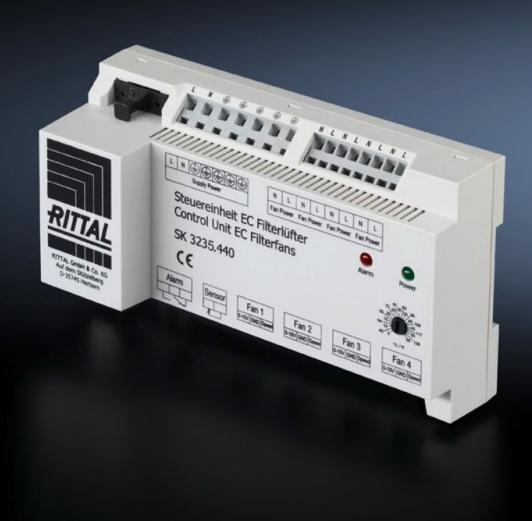

# SK 3235.440 - EC speed control Control unit for EC fan

Temperature-dependent speed control for EC fan-and-filter units to reduce noise and save energy.

#### **Features**

| Model No.               | SK 3235.440                                                                                                                     |
|-------------------------|---------------------------------------------------------------------------------------------------------------------------------|
| Product description     | Temperature-dependent speed control for EC fans to reduce noise and save energy. The function of the fan can also be monitored. |
| Function principle      | Activation and monitoring of up to 4 EC filter fans                                                                             |
|                         | For mounting on a 35 mm support rail EN 50 022                                                                                  |
|                         | External temperature sensor to record the actual temperature Status LED to display the operating status                         |
|                         | Alarm relay for reporting overtemperature, fan defect, cable break                                                              |
|                         | and sensor failure                                                                                                              |
| Supply includes         | Speed control                                                                                                                   |
|                         | NTC sensor, length 1.80 m                                                                                                       |
| Packs of                | 1 pc(s).                                                                                                                        |
| Speed                   | 100 %                                                                                                                           |
| To fit Model No.        | 3140.500                                                                                                                        |
|                         | 3140.510                                                                                                                        |
|                         | 3240.500                                                                                                                        |
|                         | 3241.500                                                                                                                        |
|                         | 3243.500                                                                                                                        |
|                         | 3244.500                                                                                                                        |
|                         | 3245.500                                                                                                                        |
|                         | 3245.510                                                                                                                        |
|                         | 3245.508                                                                                                                        |
|                         | 3245.518                                                                                                                        |
| Setting range           | 5 °C55 °C                                                                                                                       |
| Rated operating voltage | 100 V – 250 V, 50 Hz/60 Hz                                                                                                      |
| Net weight              | 0.45                                                                                                                            |
| Gross weight            | 0.51                                                                                                                            |