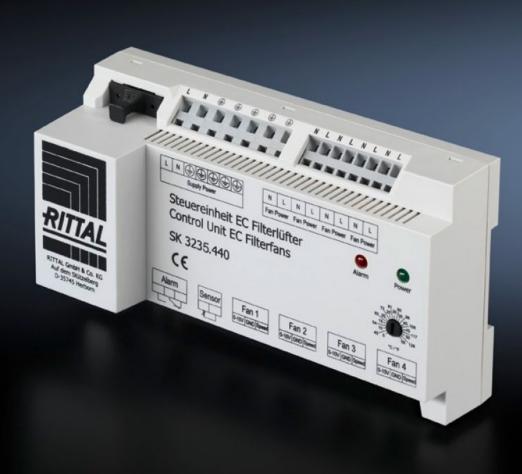

### SK 3235.460 - EC speed control Control unit for EC fan

Temperature-dependent speed control for EC fan-and-filter units to reduce noise and save energy.

#### Features

| Model No.               | SK 3235.460                                                                                                                        |
|-------------------------|------------------------------------------------------------------------------------------------------------------------------------|
| Product description     | Temperature-dependent speed control for EC fans to reduce noise<br>and save energy. The function of the fan can also be monitored. |
| Function principle      | Activation and monitoring of up to 4 EC filter fans                                                                                |
|                         | For mounting on a 35 mm support rail EN 50 022                                                                                     |
|                         | External temperature sensor to record the actual temperature<br>Status LED to display the operating status                         |
|                         | Alarm relay for reporting overtemperature, fan defect, cable break<br>and sensor failure                                           |
| Supply includes         | Speed control                                                                                                                      |
|                         | NTC sensor, length 1.80 m                                                                                                          |
| Packs of                | 1 pc(s).                                                                                                                           |
| Speed                   | 100 %                                                                                                                              |
| To fit Model No.        | 3240.900                                                                                                                           |
|                         | 3241.900                                                                                                                           |
|                         | 3243.900                                                                                                                           |
|                         | 3244.900                                                                                                                           |
|                         | 3245.900                                                                                                                           |
|                         | 3245.910                                                                                                                           |
|                         | 3245.908                                                                                                                           |
|                         | 3245.918                                                                                                                           |
|                         | 3245.800                                                                                                                           |
|                         | 3245.810                                                                                                                           |
| Setting range           | 5 °C55 °C                                                                                                                          |
| Rated operating voltage | 100 V – 250 V, 50 Hz/60 Hz                                                                                                         |
| Net weight              | 0.46                                                                                                                               |
| Gross weight            | 0.505                                                                                                                              |
|                         |                                                                                                                                    |