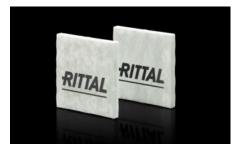

## SK 3237.054 - Chopped-fibre filter mat

Spare filter mats for roof-mounted fans, fan-and-filter units or thermoelectric coolers, for effective protection of enclosure components from dirt, dust and water.

#### **Features**

| Model No.           | SK 3237.054                                                                                                                                                                                                                                                                                          |
|---------------------|------------------------------------------------------------------------------------------------------------------------------------------------------------------------------------------------------------------------------------------------------------------------------------------------------|
| Design              | for filter fans                                                                                                                                                                                                                                                                                      |
| Product description | Made of chopped-fibre mat with a progressive structure. Temperature-resistant to 100 °C, self-extinguishing category F1 to DIN 53 438. Dust-laden air side: Open structure. Clean-air side: Closed structure. Reliable filtering of virtually all types of dust from a particle size of 10 $\mu m$ . |
| Material            | Chemical fibres                                                                                                                                                                                                                                                                                      |
| Colour              | White                                                                                                                                                                                                                                                                                                |
| Note                | No suitable for use in EMC filter fans.                                                                                                                                                                                                                                                              |
| To fit Model No.    | 3237.3xx/3237.7xx                                                                                                                                                                                                                                                                                    |
| Dimensions          | Width: 89 mm<br>Height: 89 mm<br>Depth: 10 mm                                                                                                                                                                                                                                                        |
| Filter class        | to DIN EN 779: G2<br>to DIN EN ISO 16890: ISO Coarse 50%                                                                                                                                                                                                                                             |
| Packs of            | 5 pc(s).                                                                                                                                                                                                                                                                                             |
| Net weight          | 0.005                                                                                                                                                                                                                                                                                                |
| Gross weight        | 0.012                                                                                                                                                                                                                                                                                                |