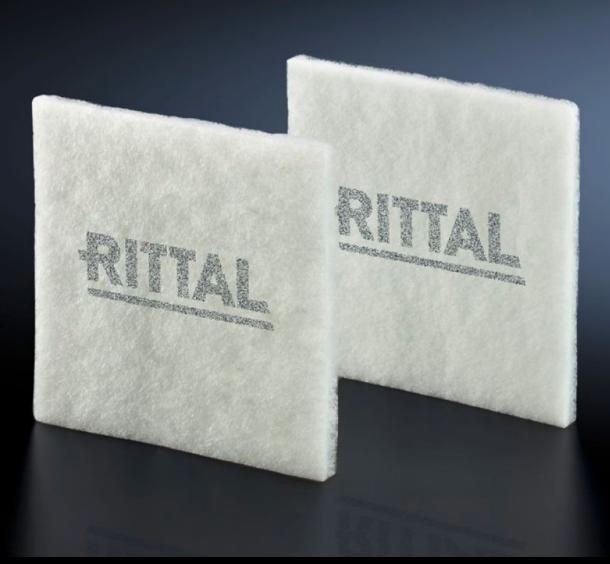

## SK 3237.054 - Chopped-fibre filter mat

Spare filter mats for roof-mounted fans, fan-and-filter units or thermoelectric coolers, for effective protection of enclosure components from dirt, dust and water.

#### **Features**

| Model No.           | SK 3237.054                                                                                                                                                                                                                                                                                          |
|---------------------|------------------------------------------------------------------------------------------------------------------------------------------------------------------------------------------------------------------------------------------------------------------------------------------------------|
| Design              | for filter fans                                                                                                                                                                                                                                                                                      |
| Product description | Made of chopped-fibre mat with a progressive structure. Temperature-resistant to 100 °C, self-extinguishing category F1 to DIN 53 438. Dust-laden air side: Open structure. Clean-air side: Closed structure. Reliable filtering of virtually all types of dust from a particle size of 10 $\mu m$ . |
| Material            | Chemical fibres                                                                                                                                                                                                                                                                                      |
| Colour              | White                                                                                                                                                                                                                                                                                                |
| Note                | No suitable for use in EMC filter fans.                                                                                                                                                                                                                                                              |
| To fit Model No.    | 3237.3xx/3237.7xx                                                                                                                                                                                                                                                                                    |
| Dimensions          | Width: 89 mm<br>Height: 89 mm<br>Depth: 10 mm                                                                                                                                                                                                                                                        |
| Filter class        | to DIN EN 779: G2<br>to DIN EN ISO 16890: ISO Coarse 50%                                                                                                                                                                                                                                             |
| Packs of            | 5 pc(s).                                                                                                                                                                                                                                                                                             |
| Net weight          | 0.005                                                                                                                                                                                                                                                                                                |
| Gross weight        | 0.012                                                                                                                                                                                                                                                                                                |