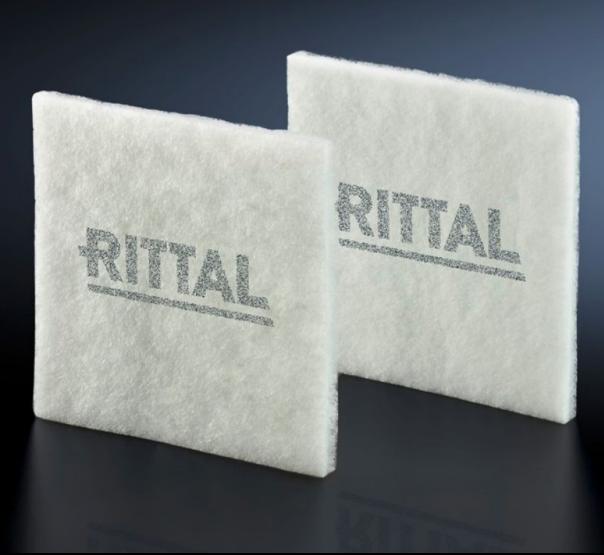

## SK 3237.055 - Chopped-fibre filter mat

Spare filter mats for roof-mounted fans, fan-and-filter units or thermoelectric coolers, for effective protection of enclosure components from dirt, dust and water.

#### **Features**

| Model No.           | SK 3237.055                                                                                                                                                                                                                                                                                          |
|---------------------|------------------------------------------------------------------------------------------------------------------------------------------------------------------------------------------------------------------------------------------------------------------------------------------------------|
| Design              | for filter fans                                                                                                                                                                                                                                                                                      |
| Product description | Made of chopped-fibre mat with a progressive structure. Temperature-resistant to 100 °C, self-extinguishing category F1 to DIN 53 438. Dust-laden air side: Open structure. Clean-air side: Closed structure. Reliable filtering of virtually all types of dust from a particle size of 10 $\mu m$ . |
| Material            | Chemical fibres                                                                                                                                                                                                                                                                                      |
| Colour              | White                                                                                                                                                                                                                                                                                                |
| Note                | No suitable for use in EMC filter fans.                                                                                                                                                                                                                                                              |
| To fit Model No.    | 3237.3xx/3237.7xx                                                                                                                                                                                                                                                                                    |
| Dimensions          | Width: 89 mm<br>Height: 89 mm<br>Depth: 10 mm                                                                                                                                                                                                                                                        |
| Filter class        | to DIN EN 779: G2<br>to DIN EN ISO 16890: ISO Coarse 50%                                                                                                                                                                                                                                             |
| Packs of            | 50 pc(s).                                                                                                                                                                                                                                                                                            |
| Net weight          | 0.05                                                                                                                                                                                                                                                                                                 |
| Gross weight        | 0.164                                                                                                                                                                                                                                                                                                |