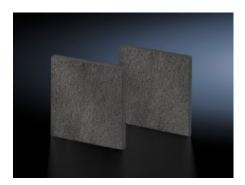

## SK 3237.067 - Chopped-fibre filter mat

Spare filter mats for roof-mounted fans, fan-and-filter units or thermoelectric coolers, for effective protection of enclosure components from dirt, dust and water.

#### **Features**

| Model No.           | SK 3237.067                                                                                                                                                                                                                                                                                    |
|---------------------|------------------------------------------------------------------------------------------------------------------------------------------------------------------------------------------------------------------------------------------------------------------------------------------------|
| Design              | for EMC filter fans                                                                                                                                                                                                                                                                            |
| Product description | Made of chopped-fibre mat with a progressive structure. Temperature-resistant to 100 °C, self-extinguishing category F1 to DIN 53 438. Dust-laden air side: Open structure. Clean-air side: Closed structure. Reliable filtering of virtually all types of dust from a particle size of 10 μm. |
| Material            | Copper-nickel-chrome coated chemical fibres                                                                                                                                                                                                                                                    |
| Colour              | Anthracite                                                                                                                                                                                                                                                                                     |
| Note                | Performance data, protection category and device approvals are only guaranteed when used in conjunction with original Rittal filter mats.                                                                                                                                                      |
| To fit Model No.    | 3237.4xx/3237.8xx                                                                                                                                                                                                                                                                              |
| Dimensions          | Width: 92 mm<br>Height: 92 mm<br>Depth: 10 mm                                                                                                                                                                                                                                                  |
| Filter class        | to DIN EN 779: G2<br>to DIN EN ISO 16890: ISO Coarse 50%                                                                                                                                                                                                                                       |
| Packs of            | 5 pc(s).                                                                                                                                                                                                                                                                                       |
| Net weight          | 0.005                                                                                                                                                                                                                                                                                          |
|                     |                                                                                                                                                                                                                                                                                                |