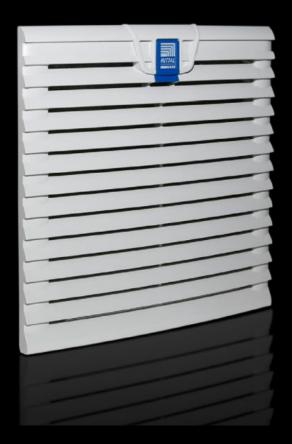

### SK 3240.060 - Outlet filter EMC

For ventilation by convection, an outlet filter can be fitted in both the upper and lower sections of the enclosure.

#### **Features**

| Model No.                            | SK 3240.060                                                                                                        |
|--------------------------------------|--------------------------------------------------------------------------------------------------------------------|
| Design                               | EMC                                                                                                                |
| Product description                  | For ventilation by convection, an outlet filter can be installed in the upper and lower sections of the enclosure. |
| Material                             | ABS                                                                                                                |
| Colour                               | RAL 7035                                                                                                           |
| Supply includes                      | Outlet filter<br>EMC filter mat                                                                                    |
| Mounting cut-out                     | Cut-out width: 224 mm<br>Cut-out height: 224 mm                                                                    |
| To fit Model No.                     | SK 3240.6xx/3241.6xx                                                                                               |
| Dimensions                           | Width: 255 mm<br>Height: 255 mm<br>Depth: 25 mm                                                                    |
| IP protection category to IEC 60 529 | IP54 incl. EMC filter mat IP 56 with EMC filter mat and hose-proof hood                                            |
| Packs of                             | 1 pc(s).                                                                                                           |
| Net weight                           | 0.59                                                                                                               |
| Gross weight                         | 0.599                                                                                                              |
|                                      |                                                                                                                    |