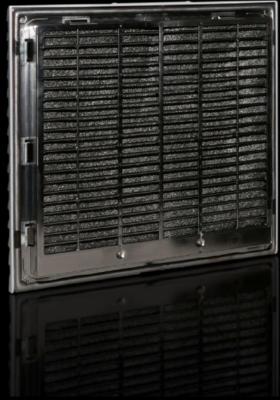

### SK 3240.060 - Outlet filter EMC

For ventilation by convection, an outlet filter can be fitted in both the upper and lower sections of the enclosure.

#### **Features**

| Model No.                            | SK 3240.060                                                                                                        |
|--------------------------------------|--------------------------------------------------------------------------------------------------------------------|
| Design                               | EMC                                                                                                                |
| Product description                  | For ventilation by convection, an outlet filter can be installed in the upper and lower sections of the enclosure. |
| Material                             | ABS                                                                                                                |
| Colour                               | RAL 7035                                                                                                           |
| Supply includes                      | Outlet filter<br>EMC filter mat                                                                                    |
| Mounting cut-out                     | Cut-out width: 224 mm<br>Cut-out height: 224 mm                                                                    |
| To fit Model No.                     | SK 3240.6xx/3241.6xx                                                                                               |
| Dimensions                           | Width: 255 mm<br>Height: 255 mm<br>Depth: 25 mm                                                                    |
| IP protection category to IEC 60 529 | IP54 incl. EMC filter mat IP 56 with EMC filter mat and hose-proof hood                                            |
| Packs of                             | 1 pc(s).                                                                                                           |
| Net weight                           | 0.59                                                                                                               |
| Gross weight                         | 0.599                                                                                                              |
|                                      |                                                                                                                    |