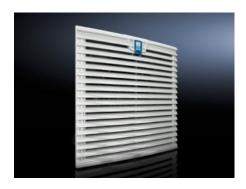

## SK 3243.060 - Outlet filter EMC

For ventilation by convection, an outlet filter can be fitted in both the upper and lower sections of the enclosure.

#### **Features**

| Model No.                            | SK 3243.060                                                                                                        |
|--------------------------------------|--------------------------------------------------------------------------------------------------------------------|
| Design                               | EMC                                                                                                                |
| Product description                  | For ventilation by convection, an outlet filter can be installed in the upper and lower sections of the enclosure. |
| Material                             | ABS                                                                                                                |
| Colour                               | RAL 7035                                                                                                           |
| Supply includes                      | Outlet filter<br>EMC filter mat                                                                                    |
| Mounting cut-out                     | Cut-out width: 292 mm<br>Cut-out height: 292 mm                                                                    |
| To fit Model No.                     | SK 3243.6xx/3244.6xx/3245.6xx                                                                                      |
| Dimensions                           | Width: 323 mm<br>Height: 323 mm<br>Depth: 25 mm                                                                    |
| IP protection category to IEC 60 529 | IP54 incl. EMC filter mat IP 56 with EMC filter mat and hose-proof hood                                            |
| Packs of                             | 1 pc(s).                                                                                                           |
| Net weight                           | 0.775                                                                                                              |
| Gross weight                         | 0.83                                                                                                               |
|                                      |                                                                                                                    |