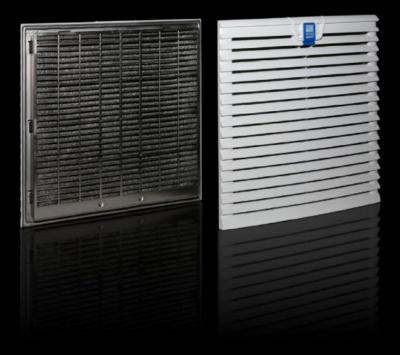

## SK 3243.060 - Outlet filter EMC

For ventilation by convection, an outlet filter can be fitted in both the upper and lower sections of the enclosure.

#### **Features**

| Model No.                            | SK 3243.060                                                                                                        |
|--------------------------------------|--------------------------------------------------------------------------------------------------------------------|
| Design                               | EMC                                                                                                                |
| Product description                  | For ventilation by convection, an outlet filter can be installed in the upper and lower sections of the enclosure. |
| Material                             | ABS                                                                                                                |
| Colour                               | RAL 7035                                                                                                           |
| Supply includes                      | Outlet filter<br>EMC filter mat                                                                                    |
| Mounting cut-out                     | Cut-out width: 292 mm<br>Cut-out height: 292 mm                                                                    |
| To fit Model No.                     | SK 3243.6xx/3244.6xx/3245.6xx                                                                                      |
| Dimensions                           | Width: 323 mm<br>Height: 323 mm<br>Depth: 25 mm                                                                    |
| IP protection category to IEC 60 529 | IP54 incl. EMC filter mat IP 56 with EMC filter mat and hose-proof hood                                            |
| Packs of                             | 1 pc(s).                                                                                                           |
| Net weight                           | 0.775                                                                                                              |
| Gross weight                         | 0.83                                                                                                               |
|                                      |                                                                                                                    |