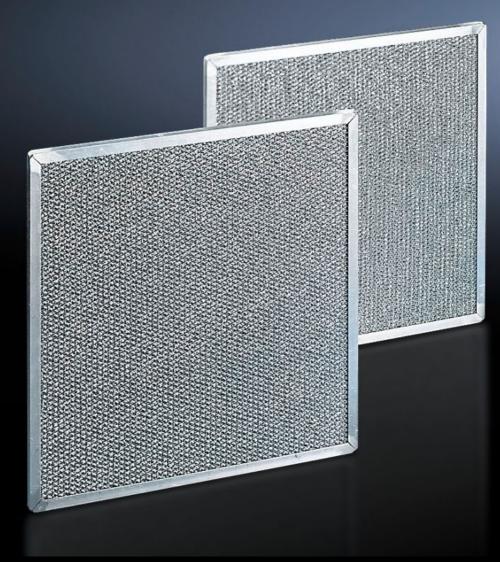

# SK 3286.620 - Metal filter for cooling units, climate control door, section door, air-air heat exchangers and chillers

We recommend the use of washable metal filters, particularly in environments with dusty or oily ambient air. If air or steam condenses on the metal surfaces, any particles that may be present will adhere to the metal and are easily washed out with water or grease-dissolving detergents.

#### **Features**

| Model No.             | SK 3286.620                                                                                                                                                                                                                                                                                       |
|-----------------------|---------------------------------------------------------------------------------------------------------------------------------------------------------------------------------------------------------------------------------------------------------------------------------------------------|
| Product description   | Particularly when cooling units are used in dusty and oily environments, it is advisable to use washable metal filters. If air or steam condenses on the metal surfaces, any particles present will adhere to the metal, and can easily be washed out with water or grease-dissolving detergents. |
| Material              | Aluminium                                                                                                                                                                                                                                                                                         |
| Supply includes       | Assembly parts                                                                                                                                                                                                                                                                                    |
| To fit Model No.      | 3335.930<br>3335.940<br>3335.950<br>3335.960                                                                                                                                                                                                                                                      |
| Dimensions            | Width: 650 mm<br>Height: 1,025 mm<br>Depth: 20 mm                                                                                                                                                                                                                                                 |
| Packs of              | 1 pc(s).                                                                                                                                                                                                                                                                                          |
| Net weight            | 4.3                                                                                                                                                                                                                                                                                               |
| Gross weight          | 4.7                                                                                                                                                                                                                                                                                               |
| Customs tariff number | 73144900                                                                                                                                                                                                                                                                                          |
| EAN                   | 4028177976474                                                                                                                                                                                                                                                                                     |
| ETIM 9                | EC002513                                                                                                                                                                                                                                                                                          |
| ETIM 8                | EC002513                                                                                                                                                                                                                                                                                          |
| ECLASS 8.0            | 27180706                                                                                                                                                                                                                                                                                          |