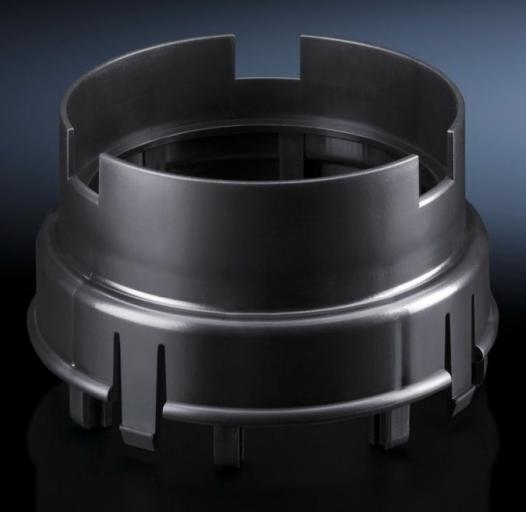

## SK 3286.840 - Air duct adaptor for air duct system and shallow air duct system

The adaptor serves as a connection between the cooling unit (air inlet opening) and the air-duct system. Suitable for roof-mounted cooling units 3359.XXX and 3382.XXX

## Features

| Model No.             | SK 3286.840                                                                                                           |
|-----------------------|-----------------------------------------------------------------------------------------------------------------------|
| Product description   | The adaptor serves as a connection between the roof-mounted cooling unit (air inlet opening) and the air-duct system. |
| Material              | ABS                                                                                                                   |
| Colour                | RAL 9005                                                                                                              |
| To fit Model No.      | 3359<br>3382                                                                                                          |
| Packs of              | 1 pc(s).                                                                                                              |
| Net weight            | 0.06                                                                                                                  |
| Gross weight          | 0.071                                                                                                                 |
| Customs tariff number | 84159000                                                                                                              |
| EAN                   | 4028177686410                                                                                                         |
| ETIM 9                | EC002515                                                                                                              |
| ETIM 8                | EC002515                                                                                                              |
| ECLASS 8.0            | 27180712                                                                                                              |
|                       |                                                                                                                       |