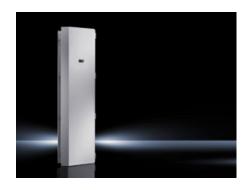

# SK 3300.070 - Modular climate control concept – section door TS 8 for installing cooling modules

Sheet steel section doors for the installation of climate control module types SK 3307.7XX to 3310.7XX.

#### **Features**

| Model No.           | SK 3300.070                                                                                                                                                                                                                                                                                                                                                                                                                                      |
|---------------------|--------------------------------------------------------------------------------------------------------------------------------------------------------------------------------------------------------------------------------------------------------------------------------------------------------------------------------------------------------------------------------------------------------------------------------------------------|
| Product description | Sheet steel section doors for the installation of climate control module types SK 3307.7XX to 3310.7XX.                                                                                                                                                                                                                                                                                                                                          |
| Material            | Sheet steel                                                                                                                                                                                                                                                                                                                                                                                                                                      |
| Colour              | RAL 7035                                                                                                                                                                                                                                                                                                                                                                                                                                         |
| Supply includes     | Section door without preconfigured cooling module TS 8 hinges, door opening angle approx. 110°                                                                                                                                                                                                                                                                                                                                                   |
| Note                | The following information applies to 1200 mm wide TS 8 enclosures. With the unit positioned on the right, one pack consists of a section door for installing in the right-hand half of the enclosure plus a special lockable door for the left-hand half.  With the unit positioned on the left, one pack consists of a section door for installing in the left-hand half of the enclosure. The existing lockable door on the right may be used. |
| Note on Model No.   | R/h door hinge                                                                                                                                                                                                                                                                                                                                                                                                                                   |
| To fit              | Enclosure type: TS 8: = 800 mm: = 2,000 mm                                                                                                                                                                                                                                                                                                                                                                                                       |
| Packs of            | 1 pc(s).                                                                                                                                                                                                                                                                                                                                                                                                                                         |
| Net weight          | 31                                                                                                                                                                                                                                                                                                                                                                                                                                               |
|                     |                                                                                                                                                                                                                                                                                                                                                                                                                                                  |

#### Tender text

Modular climate control concept Section doors for installing cooling modules

Sheet steel section doors to accommodate the cooling module types SK 3307.7XX to 3310.7XX.

Material: Sheet steel Colour: RAL 7035