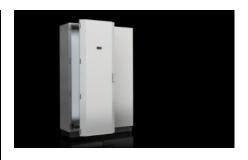

# SK 3300.070 - Modular climate control concept – section door TS 8 for installing cooling modules

Sheet steel section doors for the installation of climate control module types SK 3307.7XX to 3310.7XX.

#### **Features**

| Model No.           | SK 3300.070                                                                                                                                                                                                                                                                                                                                                                                                                                      |
|---------------------|--------------------------------------------------------------------------------------------------------------------------------------------------------------------------------------------------------------------------------------------------------------------------------------------------------------------------------------------------------------------------------------------------------------------------------------------------|
| Product description | Sheet steel section doors for the installation of climate control module types SK 3307.7XX to 3310.7XX.                                                                                                                                                                                                                                                                                                                                          |
| Material            | Sheet steel                                                                                                                                                                                                                                                                                                                                                                                                                                      |
| Colour              | RAL 7035                                                                                                                                                                                                                                                                                                                                                                                                                                         |
| Supply includes     | Section door without preconfigured cooling module TS 8 hinges, door opening angle approx. 110°                                                                                                                                                                                                                                                                                                                                                   |
| Note                | The following information applies to 1200 mm wide TS 8 enclosures. With the unit positioned on the right, one pack consists of a section door for installing in the right-hand half of the enclosure plus a special lockable door for the left-hand half.  With the unit positioned on the left, one pack consists of a section door for installing in the left-hand half of the enclosure. The existing lockable door on the right may be used. |
| Note on Model No.   | R/h door hinge                                                                                                                                                                                                                                                                                                                                                                                                                                   |
| To fit              | Enclosure type: TS 8: = 800 mm: = 2,000 mm                                                                                                                                                                                                                                                                                                                                                                                                       |
| Packs of            | 1 pc(s).                                                                                                                                                                                                                                                                                                                                                                                                                                         |
| Net weight          | 31                                                                                                                                                                                                                                                                                                                                                                                                                                               |
|                     |                                                                                                                                                                                                                                                                                                                                                                                                                                                  |

#### Tender text

Modular climate control concept Section doors for installing cooling modules

Sheet steel section doors to accommodate the cooling module types SK 3307.7XX to 3310.7XX.

Material: Sheet steel Colour: RAL 7035