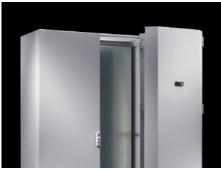

# SK 3300.070 - Modular climate control concept – section door TS 8 for installing cooling modules

Sheet steel section doors for the installation of climate control module types SK 3307.7XX to 3310.7XX.

#### **Features**

| Model No.           | SK 3300.070                                                                                                                                                                                                                                                                                                                                                                                                                                      |
|---------------------|--------------------------------------------------------------------------------------------------------------------------------------------------------------------------------------------------------------------------------------------------------------------------------------------------------------------------------------------------------------------------------------------------------------------------------------------------|
| Product description | Sheet steel section doors for the installation of climate control module types SK 3307.7XX to 3310.7XX.                                                                                                                                                                                                                                                                                                                                          |
| Material            | Sheet steel                                                                                                                                                                                                                                                                                                                                                                                                                                      |
| Colour              | RAL 7035                                                                                                                                                                                                                                                                                                                                                                                                                                         |
| Supply includes     | Section door without preconfigured cooling module TS 8 hinges, door opening angle approx. 110°                                                                                                                                                                                                                                                                                                                                                   |
| Note                | The following information applies to 1200 mm wide TS 8 enclosures. With the unit positioned on the right, one pack consists of a section door for installing in the right-hand half of the enclosure plus a special lockable door for the left-hand half.  With the unit positioned on the left, one pack consists of a section door for installing in the left-hand half of the enclosure. The existing lockable door on the right may be used. |
| Note on Model No.   | R/h door hinge                                                                                                                                                                                                                                                                                                                                                                                                                                   |
| To fit              | Enclosure type: TS 8: = 800 mm: = 2,000 mm                                                                                                                                                                                                                                                                                                                                                                                                       |
| Packs of            | 1 pc(s).                                                                                                                                                                                                                                                                                                                                                                                                                                         |
| Net weight          | 31                                                                                                                                                                                                                                                                                                                                                                                                                                               |
|                     |                                                                                                                                                                                                                                                                                                                                                                                                                                                  |

#### Tender text

Modular climate control concept Section doors for installing cooling modules

Sheet steel section doors to accommodate the cooling module types SK 3307.7XX to 3310.7XX.

Material: Sheet steel Colour: RAL 7035