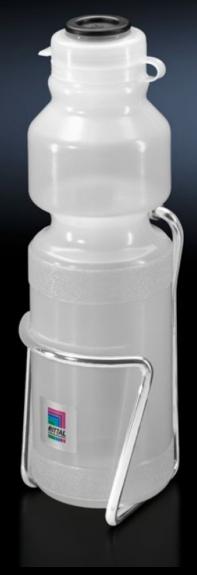

# SK 3301.600 - Condensate collecting bottle for cooling units and air-water heat exchangers

For mounting on the enclosure. For use with all enclosure cooling units and air/water heat exchangers. Safety overflow at the side. Capacity approximately 0.75 l.

#### **Features**

| Model No.             | SK 3301.600                                                                                                                                                        |
|-----------------------|--------------------------------------------------------------------------------------------------------------------------------------------------------------------|
| Product description   | For mounting on the enclosure. For use with all enclosure cooling units and air/water heat exchangers. Safety overflow at the side. Capacity approximately 0.75 l. |
| Supply includes       | Condensate collecting bottle<br>Bottle holder<br>Assembly parts                                                                                                    |
| Packs of              | 1 pc(s).                                                                                                                                                           |
| Net weight            | 0.14                                                                                                                                                               |
| Gross weight          | 0.144                                                                                                                                                              |
| Customs tariff number | 39269097                                                                                                                                                           |
| EAN                   | 4028177227958                                                                                                                                                      |
| ETIM 9                | EC002009                                                                                                                                                           |
| ETIM 8                | EC002009                                                                                                                                                           |
| ECLASS 8.0            | 27180715                                                                                                                                                           |
|                       |                                                                                                                                                                    |