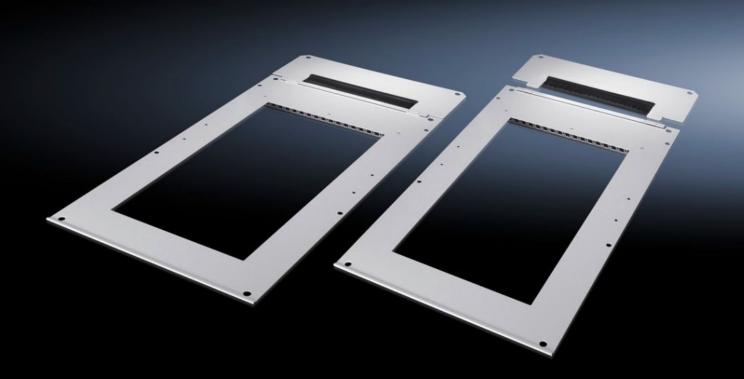

## SK 3302.860 - Roof plates for TS IT

Roof plates for the roof-mounted cooling unit, for efficient cooling of IT equipment

## **Features**

| SK 3302.860                                                                                 |
|---------------------------------------------------------------------------------------------|
| Roof plate with matching cut-out for the roof-mounted cooling unit for cooling IT equipment |
| Roof-mounted cooling unit                                                                   |
| Sheet steel                                                                                 |
| Roof plate, 1000 mm<br>Including brush strip to extend to 1200 mm<br>Seal<br>Assembly parts |
| Only possible in conjunction with TS IT with mounting angles.                               |
| SK 3301.800                                                                                 |
| Width: 600 mm                                                                               |
| Enclosure type: TS IT Width: 600 mm 600 mm Depth: 1,000 mm 1,200 mm                         |
| 1 pc(s).                                                                                    |
| 8.06                                                                                        |
| 8.36                                                                                        |
| 73269098                                                                                    |
| 4028177814189                                                                               |
| EC000320                                                                                    |
| EC000320                                                                                    |
| 27180716                                                                                    |
|                                                                                             |