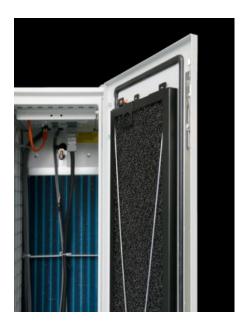

## SK 3311.042 - Filter mat holder for LCP Inline CW

Filter mat holder for LCP Inline CW.

## Features

| Model No.             | SK 3311.042                                                                                                                                                                                                                                                                        |
|-----------------------|------------------------------------------------------------------------------------------------------------------------------------------------------------------------------------------------------------------------------------------------------------------------------------|
| Product description   | The filter mat holder is comprised of a metal frame, into which the open-pore filter mat is inserted. The filter mat is fixed in the frame with additional metal brackets. The filter mat holder itself is secured in the perforated rear door of the LCP Inline CW using magnets. |
| Supply includes       | Filter mat holder                                                                                                                                                                                                                                                                  |
|                       | Filter mat                                                                                                                                                                                                                                                                         |
|                       | Assembly parts                                                                                                                                                                                                                                                                     |
| to DIN EN 779         | G1                                                                                                                                                                                                                                                                                 |
| Packs of              | 1 pc(s).                                                                                                                                                                                                                                                                           |
| Net weight            | 2.5                                                                                                                                                                                                                                                                                |
| Gross weight          | 3                                                                                                                                                                                                                                                                                  |
| Customs tariff number | 73269098                                                                                                                                                                                                                                                                           |
| EAN                   | 4028177716841                                                                                                                                                                                                                                                                      |
| ETIM 9                | EC002513                                                                                                                                                                                                                                                                           |
|                       |                                                                                                                                                                                                                                                                                    |