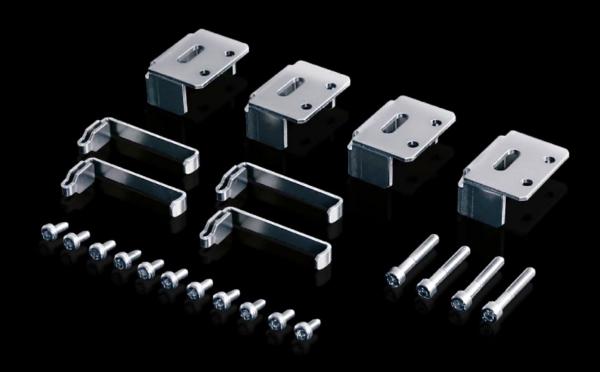

## SK 3311.089 - Baying set LCP CW, VX for TS IT

For mechanical connection of an LCP CW Inline Protruding to a TS IT rack.

#### **Features**

| SK 3311.089                                                               |          |
|---------------------------------------------------------------------------|----------|
| For mechanical connection of an LCP CW Inline Protruding to a TS IT rack. |          |
| Sheet steel, zinc-plated                                                  |          |
| 4 baying connectors, front                                                |          |
| 4 baying connectors, rear                                                 |          |
| Screws: 4 x M6 x 40 mm, 12 x M5 x 12 mm                                   |          |
| Set forward                                                               |          |
| Enclosure type: VX<br>VX IT<br>TS IT                                      |          |
|                                                                           | TS       |
|                                                                           | 1 pc(s). |
| 0.55                                                                      |          |
| 0.58                                                                      |          |
| 84159000                                                                  |          |
| 4028177961326                                                             |          |
| EC002622                                                                  |          |
| EC002622                                                                  |          |
| 27189263                                                                  |          |
|                                                                           |          |

### Tender text

© Rittal 2025

SK baying-set suitable for LCP CW protruding

VX at TS IT

Art. No. 3311.089

Front and rear, each with 4x baying connections and a seal.

© Rittal 2025 3