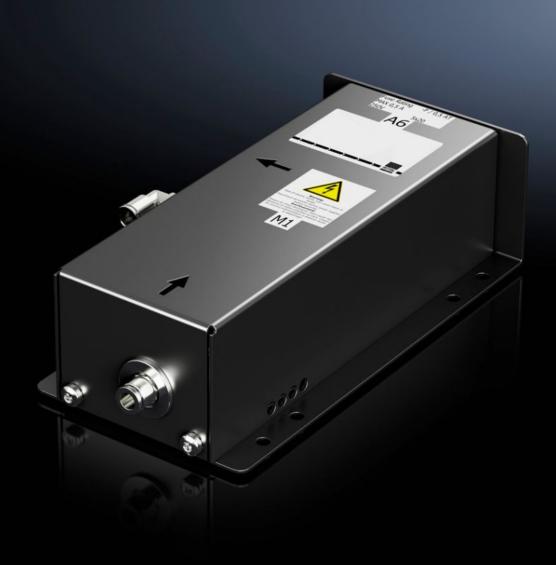

## SK 3312.012 Condensate pump

State: 5/08/2025 (Source: rittal.com/au-en)

## SK 3312.012 - Condensate pump for LCP Rack/Inline CW

For discharging condensate with LCP rack/inline CW applications.

## **Features**

| Model No.             | SK 3312.012                                                     |
|-----------------------|-----------------------------------------------------------------|
| Product description   | For discharging condensate with LCP Rack/Inline CW applications |
| Benefits              | Plug & play installation in all LCP Rack/Inline CW variants     |
| Supply includes       | Condensate pump                                                 |
|                       | Condensate hose                                                 |
|                       | Condensate sensor                                               |
|                       | Connection cable                                                |
|                       | Assembly parts                                                  |
| To fit Model No.      | SK 3313.xxx                                                     |
| Packs of              | 1 pc(s).                                                        |
| Net weight            | 2.68                                                            |
| Gross weight          | 2.98                                                            |
| Customs tariff number | 94032080                                                        |
| EAN                   | 4028177918825                                                   |
| ETIM 9                | EC000855                                                        |
| ETIM 8                | EC000855                                                        |
| ECLASS 8.0            | 27180704                                                        |
|                       |                                                                 |