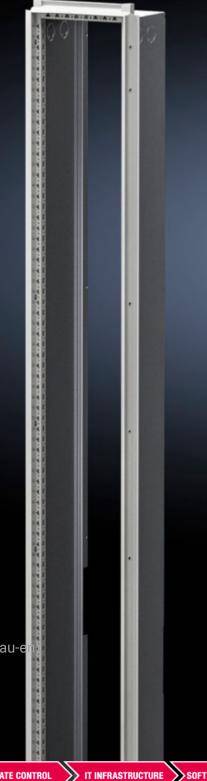

## SK 3312.081 - Rear adaptor for LCP Inline CW

May be used to close the gap that emerges when installing an LCP Inline.

## Features

| Model No.           | SK 3312.081                                                                                                   |
|---------------------|---------------------------------------------------------------------------------------------------------------|
| Product description | May be positioned to the rear of the set forward LCP Inline CW to close the existing gap to the rear section. |
| Material            | Sheet steel, spray-finished                                                                                   |
| Colour              | RAL 7035                                                                                                      |
| Supply includes     | Adaptor<br>With roof plate<br>Assembly parts                                                                  |
| Dimensions          | Width: 300 mm<br>Height: 2,000 mm<br>Depth: 200 mm                                                            |
| To fit              | Enclosure type: VX IT                                                                                         |
| Packs of            | 1 pc(s).                                                                                                      |
| Net weight          | 19                                                                                                            |
| Gross weight        | 22                                                                                                            |
| EAN                 | 4028177951334                                                                                                 |
| ETIM 9              | EC002515                                                                                                      |
| ETIM 8              | EC002515                                                                                                      |
| ECLASS 8.0          | 27180712                                                                                                      |

## Tender text

Rear adaptor, 3312.081 for LCP's CW Inline Protruding SK 3313.530/560/570 Height: 2000 mm Rear adaptor: For optimum air routing and energy efficient operation of the LCP Inline Protruding units, they protrude 200 mm in front of the server racks. To fill the gap in the rear section, the adaptor is screwed-fastened onto the rear of the LCP to create a uniform view and efficient air flow.

Rear adaptor, supply includes:

Adaptor frame with roof plate, incl. assembly parts Dimensions WHD: 300 x 2000 x 200 mm Colour: RAL 7035