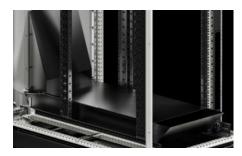

# SK 3312.820 - Air duct for wall-mounted cooling unit Blue e+ IT

For cold air infeed in front of the 482.6 mm (19") level in combination with the Blue e+ IT wall-mounted cooling unit.

#### **Features**

| Model No.             | SK 3312.820                                                                                                            |
|-----------------------|------------------------------------------------------------------------------------------------------------------------|
| Product description   | For cold air infeed in front of the 482.6 mm (19") level in combination with the Blue e+ IT wall-mounted cooling unit. |
| Benefits              | One air duct for different enclosure depths                                                                            |
| Material              | Sheet steel, spray-finished                                                                                            |
| Colour                | RAL 9005                                                                                                               |
| Supply includes       | Assembly parts                                                                                                         |
| Installation options  | Mounting in the bottom 3 U of the 482.6 mm (19") level                                                                 |
| Dimensions            | Width: 482.6 mm<br>Height: 3 U                                                                                         |
| To fit                | Depth: = 800 mm<br>= 1,000 mm<br>= 1,200 mm                                                                            |
| Packs of              | 1 pc(s).                                                                                                               |
| Net weight            | 16.15                                                                                                                  |
| Gross weight          | 17                                                                                                                     |
| Customs tariff number | 39269097                                                                                                               |
| EAN                   | 4028177944541                                                                                                          |