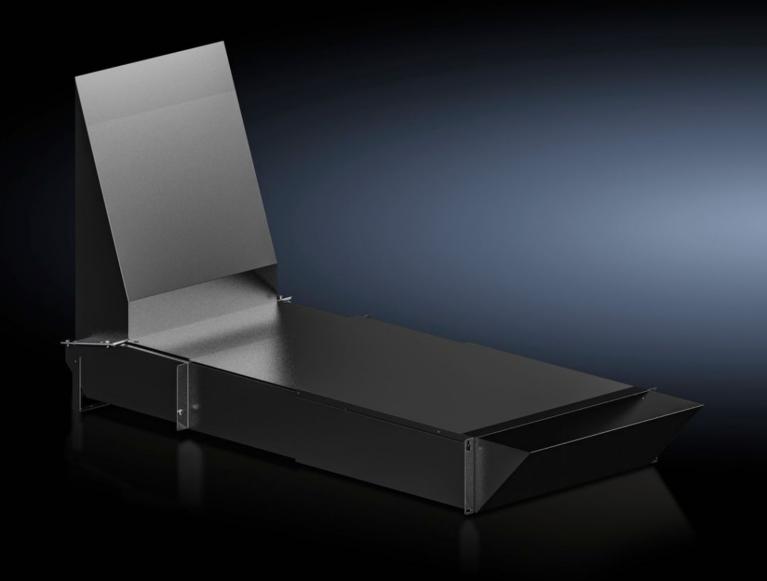

# SK 3312.820 - Air duct for wall-mounted cooling unit Blue e+ IT

For cold air infeed in front of the 482.6 mm (19") level in combination with the Blue e+ IT wall-mounted cooling unit.

#### **Features**

| Model No.             | SK 3312.820                                                                                                            |
|-----------------------|------------------------------------------------------------------------------------------------------------------------|
| Product description   | For cold air infeed in front of the 482.6 mm (19") level in combination with the Blue e+ IT wall-mounted cooling unit. |
| Benefits              | One air duct for different enclosure depths                                                                            |
| Material              | Sheet steel, spray-finished                                                                                            |
| Colour                | RAL 9005                                                                                                               |
| Supply includes       | Assembly parts                                                                                                         |
| Installation options  | Mounting in the bottom 3 U of the 482.6 mm (19") level                                                                 |
| Dimensions            | Width: 482.6 mm<br>Height: 3 U                                                                                         |
| To fit                | Depth: = 800 mm<br>= 1,000 mm<br>= 1,200 mm                                                                            |
| Packs of              | 1 pc(s).                                                                                                               |
| Net weight            | 16.15                                                                                                                  |
| Gross weight          | 17                                                                                                                     |
| Customs tariff number | 39269097                                                                                                               |
| EAN                   | 4028177944541                                                                                                          |