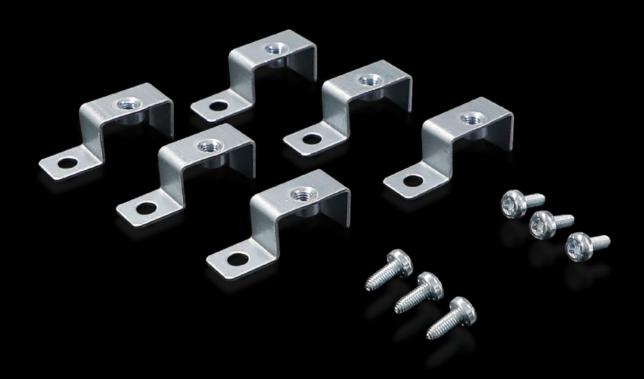

## SK 3313.089 - Side panel attachment kit for LCP

For mounting on a VX standard side panel on an LCP.

## Features

| Model No.             | SK 3313.089                                                         |
|-----------------------|---------------------------------------------------------------------|
| Product description   | For mounting on a VX standard side panel on an LCP.                 |
| Material              | Support: Sheet steel                                                |
| Surface finish        | Sheet steel, zinc-plated                                            |
| Supply includes       | 6 holders<br>Assembly screws<br>Installation and Short User's Guide |
| Packs of              | 1 pc(s).                                                            |
| Net weight            | 0.11                                                                |
| Gross weight          | 0.119                                                               |
| Customs tariff number | 83024900                                                            |
| EAN                   | 4028177967953                                                       |
| ETIM 9                | EC000327                                                            |
| ETIM 8                | EC000327                                                            |
| ECLASS 8.0            | 27409217                                                            |
|                       |                                                                     |