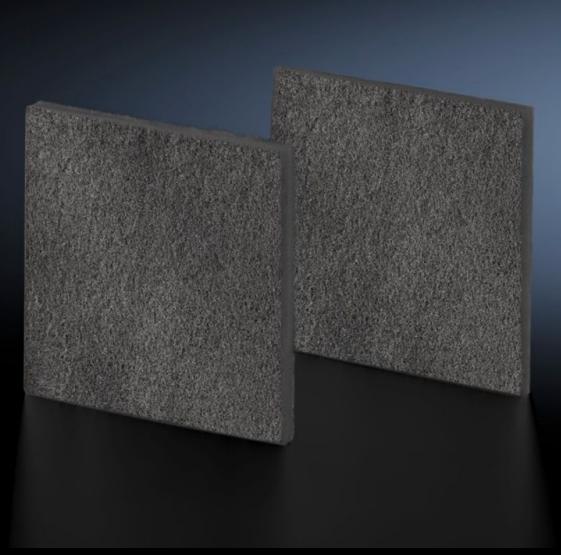

## SK 3327.700 - Chopped-fibre filter mat

Spare filter mats for roof-mounted fans, fan-and-filter units or thermoelectric coolers, for effective protection of enclosure components from dirt, dust and water.

#### **Features**

| Model No.             | SK 3327.700                                                                                                                                                                                                                                                                                    |
|-----------------------|------------------------------------------------------------------------------------------------------------------------------------------------------------------------------------------------------------------------------------------------------------------------------------------------|
| Design                | for fan-and-filter units                                                                                                                                                                                                                                                                       |
| Product description   | Made of chopped-fibre mat with a progressive structure. Temperature-resistant to 100 °C, self-extinguishing category F1 to DIN 53 438. Dust-laden air side: Open structure. Clean-air side: Closed structure. Reliable filtering of virtually all types of dust from a particle size of 10 μm. |
| Material              | Chemical fibres                                                                                                                                                                                                                                                                                |
| Note                  | Performance data, protection category and device approvals are only guaranteed when used in conjunction with original Rittal filter mats.                                                                                                                                                      |
| Filter class          | to DIN EN 779: G3<br>to DIN EN ISO 16890: ISO Coarse 50%                                                                                                                                                                                                                                       |
| Packs of              | 5 pc(s).                                                                                                                                                                                                                                                                                       |
| Net weight            | 0.09                                                                                                                                                                                                                                                                                           |
| Gross weight          | 0.093                                                                                                                                                                                                                                                                                          |
| Customs tariff number | 56039390                                                                                                                                                                                                                                                                                       |
| EAN                   | 4028177205314                                                                                                                                                                                                                                                                                  |
| ETIM 9                | EC002513                                                                                                                                                                                                                                                                                       |
|                       |                                                                                                                                                                                                                                                                                                |