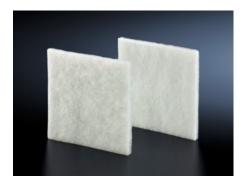

## SK 3327.700 - Chopped-fibre filter mat

Spare filter mats for roof-mounted fans, fan-and-filter units or thermoelectric coolers, for effective protection of enclosure components from dirt, dust and water.

#### **Features**

| Model No.             | SK 3327.700                                                                                                                                                                                                                                                                                    |
|-----------------------|------------------------------------------------------------------------------------------------------------------------------------------------------------------------------------------------------------------------------------------------------------------------------------------------|
| Design                | for fan-and-filter units                                                                                                                                                                                                                                                                       |
| Product description   | Made of chopped-fibre mat with a progressive structure. Temperature-resistant to 100 °C, self-extinguishing category F1 to DIN 53 438. Dust-laden air side: Open structure. Clean-air side: Closed structure. Reliable filtering of virtually all types of dust from a particle size of 10 μm. |
| Material              | Chemical fibres                                                                                                                                                                                                                                                                                |
| Note                  | Performance data, protection category and device approvals are only guaranteed when used in conjunction with original Rittal filter mats.                                                                                                                                                      |
| Filter class          | to DIN EN 779: G3<br>to DIN EN ISO 16890: ISO Coarse 50%                                                                                                                                                                                                                                       |
| Packs of              | 5 pc(s).                                                                                                                                                                                                                                                                                       |
| Net weight            | 0.09                                                                                                                                                                                                                                                                                           |
| Gross weight          | 0.093                                                                                                                                                                                                                                                                                          |
| Customs tariff number | 56039390                                                                                                                                                                                                                                                                                       |
| EAN                   | 4028177205314                                                                                                                                                                                                                                                                                  |
| ETIM 9                | EC002513                                                                                                                                                                                                                                                                                       |
|                       |                                                                                                                                                                                                                                                                                                |