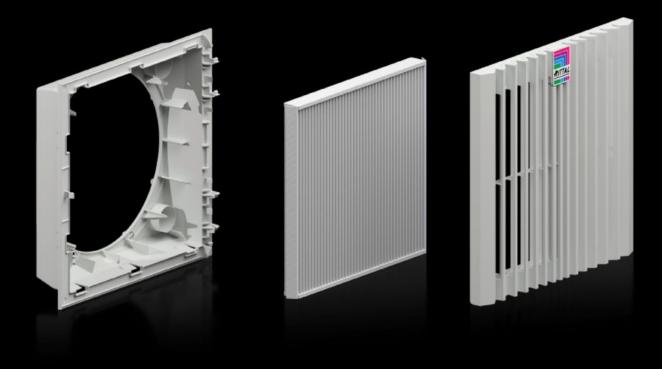

## SK 3399.914 - Filter housing for fan-and-filter units

Complete filter housing unit for tool-free installation in surfaces.

## **Features**

| Model No.             | SK 3399.914                                                                         |
|-----------------------|-------------------------------------------------------------------------------------|
| Design                | wall-mounted                                                                        |
| Benefits              | Maximum air throughput via pleated filter included in the delivered state           |
|                       | Easy filter changes, thanks to a new opening mechanism on the louvred grille        |
|                       | Faster installation on the enclosure with optimised detent hooks Tool-free assembly |
| Colour                | RAL 7035                                                                            |
| Supply includes       | Complete unit ready to install, including pleated filter                            |
| Dimensions            | Width: 323 mm<br>Height: 323 mm                                                     |
| Packs of              | 1 pc(s).                                                                            |
| Net weight            | 0.96                                                                                |
| Gross weight          | 1.521                                                                               |
| Customs tariff number | 39269097                                                                            |
| EAN                   | 4028177001336                                                                       |
| ETIM 8                | EC000320                                                                            |
| ECLASS 8.0            | 27180716                                                                            |