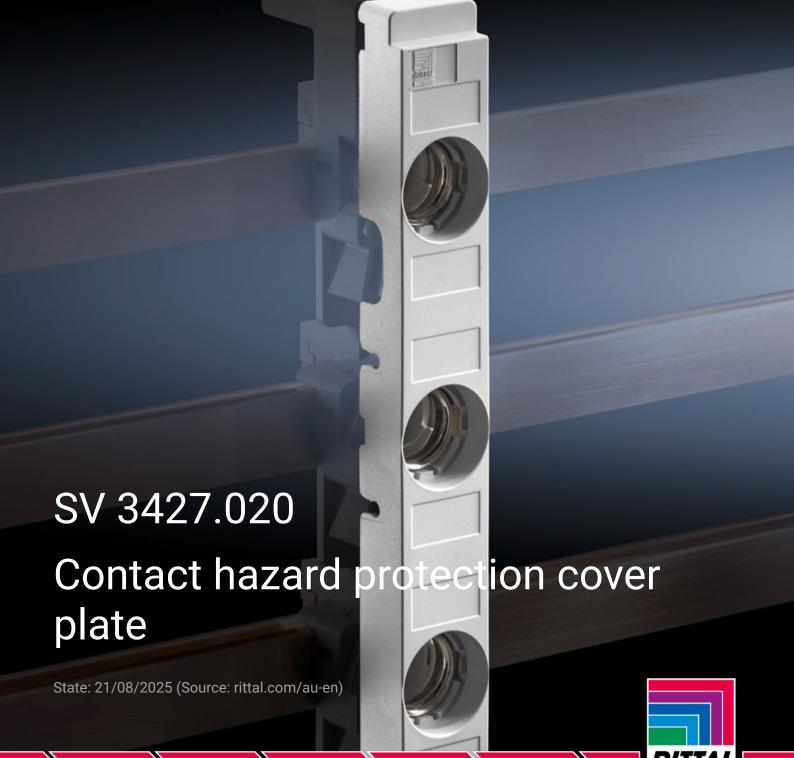

## SV 3427.020 - Contact hazard protection cover plate for bus-mounting fuse bases

The cover ensures contact hazard protection from the front, top and below.

## **Features**

| Model No.             | SV 3427.020                                                                                                                                                                    |
|-----------------------|--------------------------------------------------------------------------------------------------------------------------------------------------------------------------------|
| Product description   | The cover ensures contact hazard protection from the front, top and below. All-round contact hazard protection (up to IP 2X) in conjunction with the side cover 3093.010/.020. |
| Material              | Polyamide<br>Fire protection corresponding to UL 94-V0                                                                                                                         |
| Colour                | RAL 7035                                                                                                                                                                       |
| Fuse inserts          | D II-E 27                                                                                                                                                                      |
| To fit Model No.      | 3427.010                                                                                                                                                                       |
| Packs of              | 10 pc(s).                                                                                                                                                                      |
| Net weight            | 0.4                                                                                                                                                                            |
| Gross weight          | 0.488                                                                                                                                                                          |
| Customs tariff number | 85369095                                                                                                                                                                       |
| EAN                   | 4028177674967                                                                                                                                                                  |
| ETIM 9                | EC000775                                                                                                                                                                       |
| ETIM 8                | EC000775                                                                                                                                                                       |
| ECLASS 8.0            | 27142414                                                                                                                                                                       |
|                       |                                                                                                                                                                                |