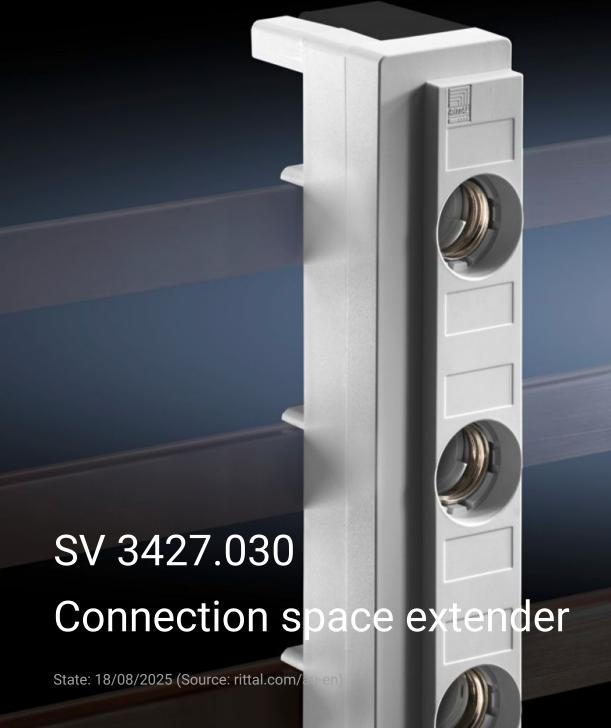

## SV 3427.030 - Connection space extender for busmounting fuse bases

Contact hazard protection including cable duct for side extension of the connection space by 14 mm.

## **Features**

| Model No.             | SV 3427.030                                                                                                     |
|-----------------------|-----------------------------------------------------------------------------------------------------------------|
| Product description   | Contact hazard protection cover plate including cable duct for side extension of the connection space by 14 mm. |
| Material              | Polyamide Fire protection corresponding to UL 94-V0                                                             |
| Colour                | RAL 7035                                                                                                        |
| Fuse inserts          | D II-E 27                                                                                                       |
| To fit Model No.      | 3427.010                                                                                                        |
| Packs of              | 10 pc(s).                                                                                                       |
| Net weight            | 0.8                                                                                                             |
| Gross weight          | 0.86                                                                                                            |
| Customs tariff number | 85444290                                                                                                        |
| EAN                   | 4028177683211                                                                                                   |
| ETIM 9                | EC001638                                                                                                        |
| ETIM 8                | EC001638                                                                                                        |
| ECLASS 8.0            | 27142116                                                                                                        |
|                       |                                                                                                                 |