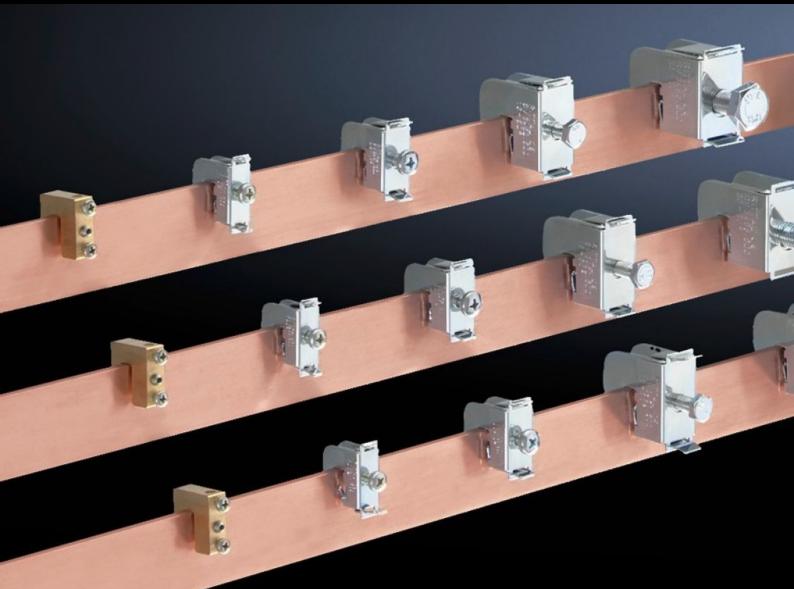

## SV 3451.500 - Conductor connection clamp

For connecting round conductors and laminated copper bars.

#### Features

| Model No.                                       | SV 3451.500                                                                                                   |
|-------------------------------------------------|---------------------------------------------------------------------------------------------------------------|
| Product description                             | For connecting round conductors and laminated copper bars.                                                    |
| Material                                        | Sheet steel                                                                                                   |
| Surface finish                                  | Zinc-plated, passivated                                                                                       |
| Clamping area for laminated copper bars (W x H) | 8 x 8 mm                                                                                                      |
| Note                                            | Wire end ferrules should be used with fine wire conductors                                                    |
| Connection of round conductors                  | 2.5 - 16 mm²                                                                                                  |
| For bar thickness                               | 5 mm                                                                                                          |
| Packs of                                        | 15 pc(s).                                                                                                     |
| Net weight                                      | 0.375                                                                                                         |
| Gross weight                                    | 0.44                                                                                                          |
| PCF per pack (cradle-to-gate)                   | 1.6 kg CO2 eq (Cat B)                                                                                         |
| Note on PCF category                            | Category B: PCF value (cradle-to-gate) based on the product weight approximately calculated and self-declared |
| Customs tariff number                           | 85369010                                                                                                      |
| EAN                                             | 4028177042681                                                                                                 |
| ETIM 9                                          | EC000001                                                                                                      |
| ETIM 8                                          | EC000001                                                                                                      |
| ECLASS 8.0                                      | 27141146                                                                                                      |
|                                                 |                                                                                                               |

#### Tender text

SV conductor connection clamps for E-CU busbars and Rittal PLS. For bar thickness: 5 mm Connection of round conductors: 2.5 - 16 mm2 Wire end ferrules should be used with fine wire conductors. Clamping area: for laminated copper bars 8 x 8 mm Tightening torque Conductor connection clamp: 3 Nm Material: sheet steel, zinc plated, passivated