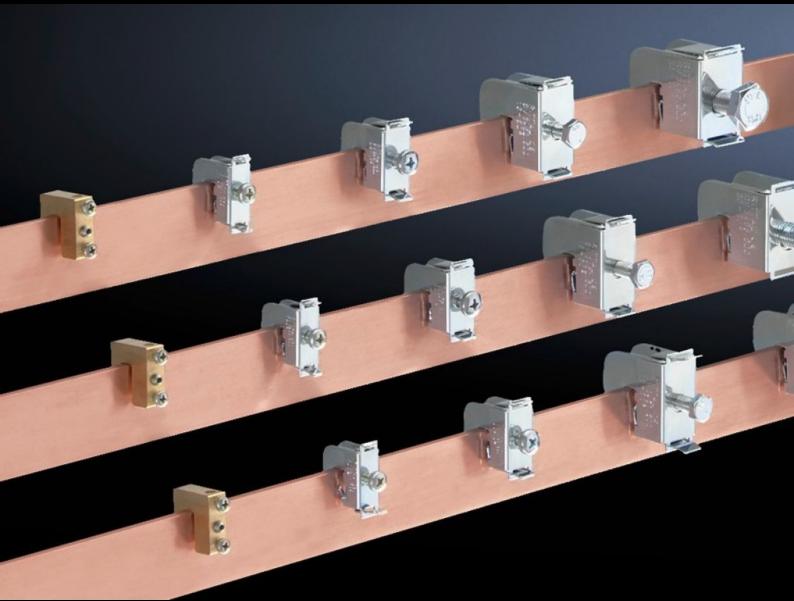

## SV 3455.500 - Conductor connection clamp

For connecting round conductors and laminated copper bars.

#### **Features**

| SV 3455.500                                                                                                    |
|----------------------------------------------------------------------------------------------------------------|
| For connecting round conductors and laminated copper bars.                                                     |
| Sheet steel                                                                                                    |
| Zinc-plated, passivated                                                                                        |
| Wire end ferrules should be used with fine wire conductors                                                     |
| 1 - 4 mm²                                                                                                      |
| 10 mm                                                                                                          |
| 15 pc(s).                                                                                                      |
| 0.285                                                                                                          |
| 0.303                                                                                                          |
| 1.1 kg CO2 eq (Cat B)                                                                                          |
| Category B: PCF value (cradle-to-gate) based on the product weight, approximately calculated and self-declared |
| 85369010                                                                                                       |
| 4028177042735                                                                                                  |
| EC000001                                                                                                       |
| EC000001                                                                                                       |
| 27141146                                                                                                       |
|                                                                                                                |

#### Tender text

SV conductor connection clamps

for E-CU busbars and Rittal PLS.

For bar thickness: 10 mm

Connection of round conductors: 1 - 4 mm2

Wire end ferrules should be used with

fine wire conductors