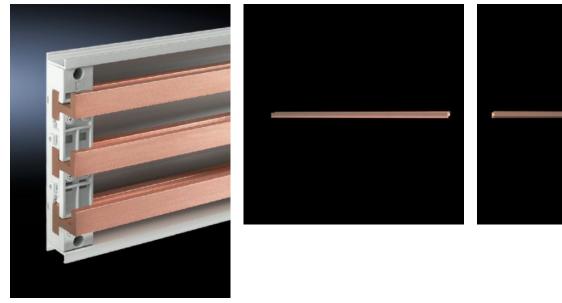

# SV 3526.000 - PLS special busbars E-Cu

Lengths range from 495 mm to 2400 mm.

## **Features**

| Model No.                    | SV 3526.000                                |
|------------------------------|--------------------------------------------|
| Material                     | E-Cu                                       |
| Bar thickness                | 5 mm                                       |
| Cross-section                | 300 mm²                                    |
| Note                         | May be cut individually to required length |
| Busbar type                  | Busbar E-Cu                                |
| To fit busbar system         | PLS 800                                    |
| Dimensions                   | Length: 1,095 mm                           |
| To fit                       | Width: = 1,200 mm                          |
| Packs of                     | 3 pc(s).                                   |
| Net weight                   | 8.52                                       |
| Gross weight                 | 8.52                                       |
| Copper weight (kg per piece) | 2.92                                       |
| Customs tariff number        | 74071000                                   |
|                              |                                            |