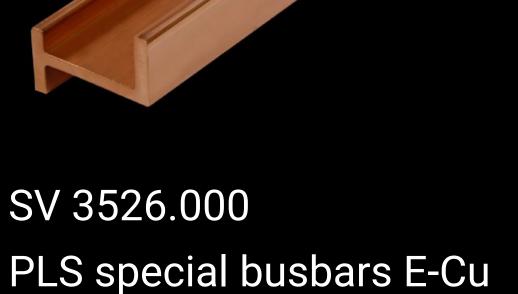

# SV 3526.000 - PLS special busbars E-Cu

Lengths range from 495 mm to 2400 mm.

## **Features**

| Model No.                    | SV 3526.000                                |
|------------------------------|--------------------------------------------|
| Material                     | E-Cu                                       |
| Bar thickness                | 5 mm                                       |
| Cross-section                | 300 mm²                                    |
| Note                         | May be cut individually to required length |
| Busbar type                  | Busbar E-Cu                                |
| To fit busbar system         | PLS 800                                    |
| Dimensions                   | Length: 1,095 mm                           |
| To fit                       | Width: = 1,200 mm                          |
| Packs of                     | 3 pc(s).                                   |
| Net weight                   | 8.52                                       |
| Gross weight                 | 8.52                                       |
| Copper weight (kg per piece) | 2.92                                       |
| Customs tariff number        | 74071000                                   |
|                              |                                            |