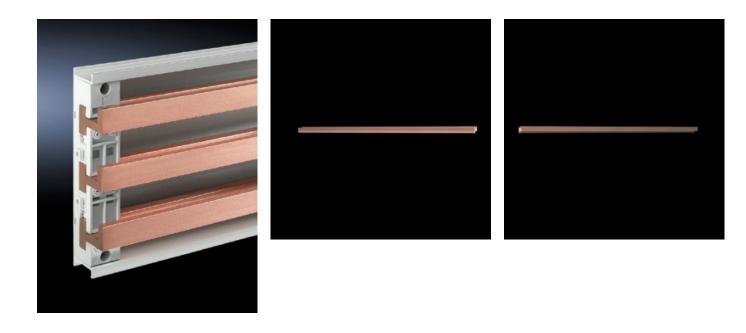

# SV 3528.010 - PLS special busbars E-Cu

Lengths range from 495 mm to 2400 mm.

### **Features**

| Model No.                    | SV 3528.010                                |
|------------------------------|--------------------------------------------|
| Material                     | E-Cu                                       |
| Bar thickness                | 10 mm                                      |
| Cross-section                | 900 mm²                                    |
| Note                         | May be cut individually to required length |
| Busbar type                  | Busbar E-Cu                                |
| To fit busbar system         | PLS 1600                                   |
| Dimensions                   | Length: 895 mm                             |
| To fit                       | Width: = 1,000 mm                          |
| Packs of                     | 3 pc(s).                                   |
| Net weight                   | 21.72                                      |
| Gross weight                 | 21.72                                      |
| Copper weight (kg per piece) | 7.2                                        |
| Customs tariff number        | 74071000                                   |
|                              |                                            |

#### Tender text

PLS 1600 special busbars PLS 1600 special busbars E-Cu

**Technical specifications** 

Length: 895 mm

Bar thickness: 10 mm Cross section: 900 qmm

Weight: 8.01 Kg/m Electrical parameters

IEC: to 1600 A UL 508: 1400 A