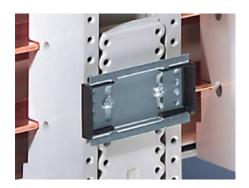

# SV 3548.000 - Support rail 35 x 7.5 mm for Mini-PLS component adaptors

For attaching to the Mini-PLS component adaptor.

### Tender text

Support rails for SV 3540.000-3543.000. Including assembly screws.

Width: 54 mm Height: 7.5 mm

© Rittal 2025 3