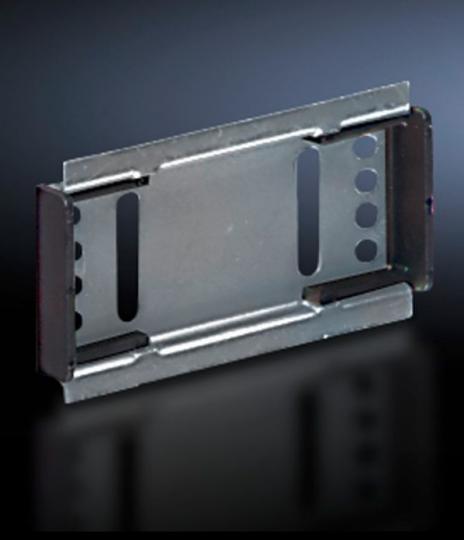

# SV 3548.000 - Support rail 35 x 7.5 mm for Mini-PLS component adaptors

For attaching to the Mini-PLS component adaptor.

#### **Features**

| Model No.                     | SV 3548.000                                                                                                    |
|-------------------------------|----------------------------------------------------------------------------------------------------------------|
| Material                      | Sheet steel                                                                                                    |
| Surface finish                | Zinc-plated                                                                                                    |
| Supply includes               | Assembly screws and side anti-slip guard                                                                       |
| Dimensions                    | Width: 54 mm                                                                                                   |
| Packs of                      | 10 pc(s).                                                                                                      |
| Net weight                    | 0.19                                                                                                           |
| Gross weight                  | 0.197                                                                                                          |
| PCF per pack (cradle-to-gate) | 0.8 kg CO2 eq (Cat B)                                                                                          |
| Note on PCF category          | Category B: PCF value (cradle-to-gate) based on the product weight, approximately calculated and self-declared |
| Customs tariff number         | 73269098                                                                                                       |
| EAN                           | 4028177044135                                                                                                  |
| ETIM 9                        | EC001285                                                                                                       |
| ETIM 8                        | EC001285                                                                                                       |
| ECLASS 8.0                    | 27141143                                                                                                       |
|                               |                                                                                                                |

### Tender text

Support rails for SV 3540.000-3543.000. Including assembly screws.

Width: 54 mm Height: 7.5 mm

© Rittal 2025 3