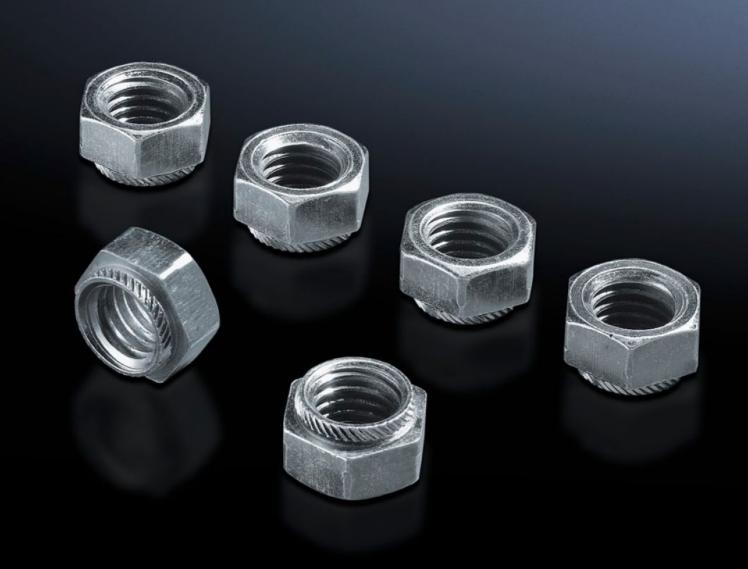

## SV 3591.060 - Inserted screw nut M12

Self-holding nut with knurled ring. For drilled holes in busbars.

## **Features**

| Model No.             | SV 3591.060                                          |
|-----------------------|------------------------------------------------------|
| Product description   | Self-holding nut with knurled ring for busbars E-Cu. |
| Ø hole                | 14.5 mm                                              |
| Packs of              | 30 pc(s).                                            |
| Net weight            | 0.24                                                 |
| Gross weight          | 0.283                                                |
| Customs tariff number | 39269097                                             |
| EAN                   | 4028177307278                                        |
| ETIM 9                | EC002343                                             |
| ETIM 8                | EC002343                                             |
| ECLASS 8.0            | 23110902                                             |