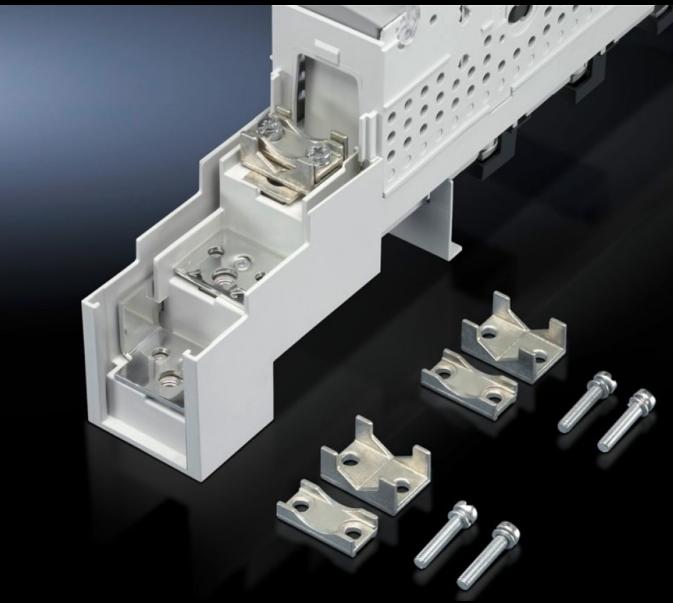

# SV 3592.010 - Clamp-type terminal connection for NH slimline fuse-switch disconnectors

For NH slimline fuse-switch disconnectors size 00. For connecting round conductors.

### Tender text

© Rittal 2025 2

Clamp-type terminal connection

For NH slimline fuse-switch-disconnectors 00.

For the connection of round conductors 1.5 to 95 mm<sup>2</sup>.

Tightening torque:

Terminal screw 4 Nm.