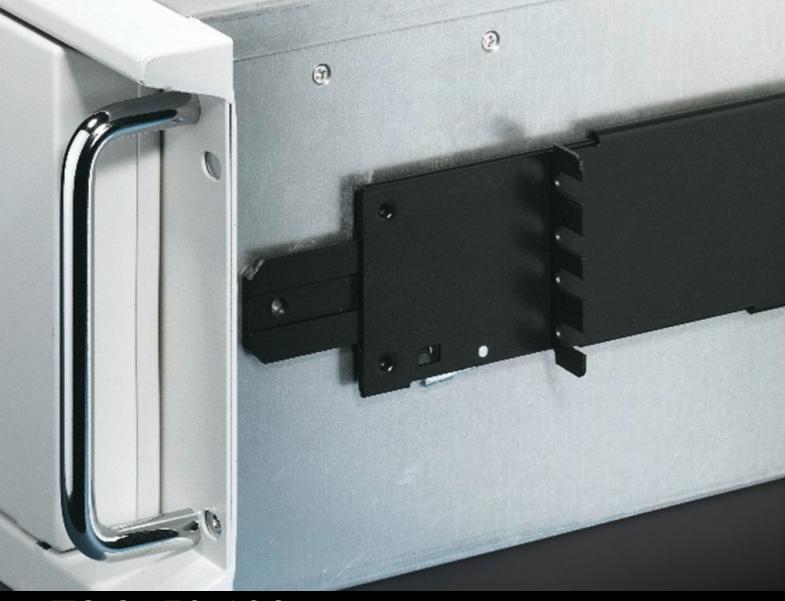

## TS 3659.190 - Server telescopic slides

For optimum accessibility to the servers, even when built-in.

## **Features**

| Model No.             | TS 3659.190                                                                                                     |
|-----------------------|-----------------------------------------------------------------------------------------------------------------|
| Design                | For 559.0-789.0 mm distance between levels                                                                      |
| Product description   | Facilitate optimum accessibility to the servers, even when built-in For servers with a maximum width of 426 mm. |
| Material              | Sheet steel                                                                                                     |
| Supply includes       | Telescopic slide with mounting kit Assembly parts                                                               |
| Extension length      | 596.4 mm                                                                                                        |
| To fit                | Enclosure type: TS: 800 mm<br>Enclosure type: TS IT                                                             |
| Load capacity         | 30 kg                                                                                                           |
| Note                  | Only in conjunction with L-shaped mounting angles                                                               |
| Packs of              | 2 pc(s).                                                                                                        |
| Net weight            | 2.946                                                                                                           |
| Gross weight          | 3.146                                                                                                           |
| Customs tariff number | 73269098                                                                                                        |
| EAN                   | 4028177222915                                                                                                   |
| ETIM 9                | EC002520                                                                                                        |
| ETIM 8                | EC002520                                                                                                        |
| ECLASS 8.0            | 27189261                                                                                                        |