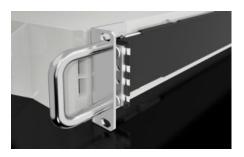

## IT 3659.191 - Server telescopic slides for IT rack systems and IT racks

Ensure optimum access to the servers, even when built-in. For servers with a maximum width of 430 mm.

#### **Features**

| Model No.                     | IT 3659.191                                                                                                    |
|-------------------------------|----------------------------------------------------------------------------------------------------------------|
| Design                        | For 573.65 - 701.65 mm distance between levels                                                                 |
| Product description           | Ensure optimum access to the servers, even when built-in. For servers with a maximum width of 430 mm.          |
| Material                      | Sheet steel                                                                                                    |
| Load capacity                 | 30 kg                                                                                                          |
| Note                          | Only in conjunction with L-shaped mounting angles                                                              |
| To fit                        | Enclosure type: TS TS IT VX VX IT Depth: = 800 mm                                                              |
| Packs of                      | 2 pc(s).                                                                                                       |
| Net weight                    | 2.82                                                                                                           |
| Gross weight                  | 3.08                                                                                                           |
| PCF per pack (cradle-to-gate) | 6 kg CO2 eq (Cat B)                                                                                            |
| Note on PCF category          | Category B: PCF value (cradle-to-gate) based on the product weight, approximately calculated and self-declared |
|                               |                                                                                                                |