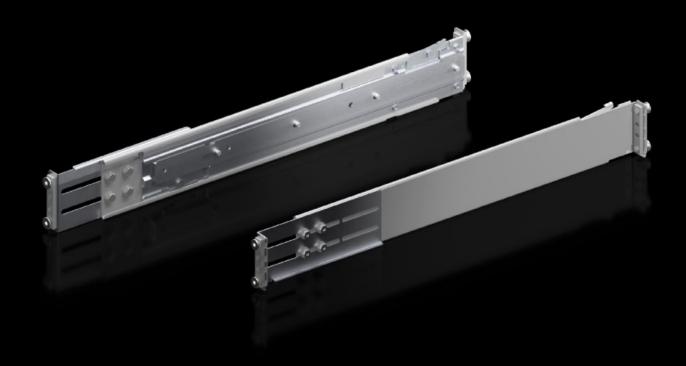

## IT 3659.191 - Server telescopic slides for IT rack systems and IT racks

Ensure optimum access to the servers, even when built-in. For servers with a maximum width of 430 mm.

#### **Features**

| Model No.                     | IT 3659.191                                                                                                    |
|-------------------------------|----------------------------------------------------------------------------------------------------------------|
| Design                        | For 573.65 - 701.65 mm distance between levels                                                                 |
| Product description           | Ensure optimum access to the servers, even when built-in. For servers with a maximum width of 430 mm.          |
| Material                      | Sheet steel                                                                                                    |
| Load capacity                 | 30 kg                                                                                                          |
| Note                          | Only in conjunction with L-shaped mounting angles                                                              |
| To fit                        | Enclosure type: TS TS IT VX VX IT Depth: = 800 mm                                                              |
| Packs of                      | 2 pc(s).                                                                                                       |
| Net weight                    | 2.82                                                                                                           |
| Gross weight                  | 3.08                                                                                                           |
| PCF per pack (cradle-to-gate) | 6 kg CO2 eq (Cat B)                                                                                            |
| Note on PCF category          | Category B: PCF value (cradle-to-gate) based on the product weight, approximately calculated and self-declared |
|                               |                                                                                                                |