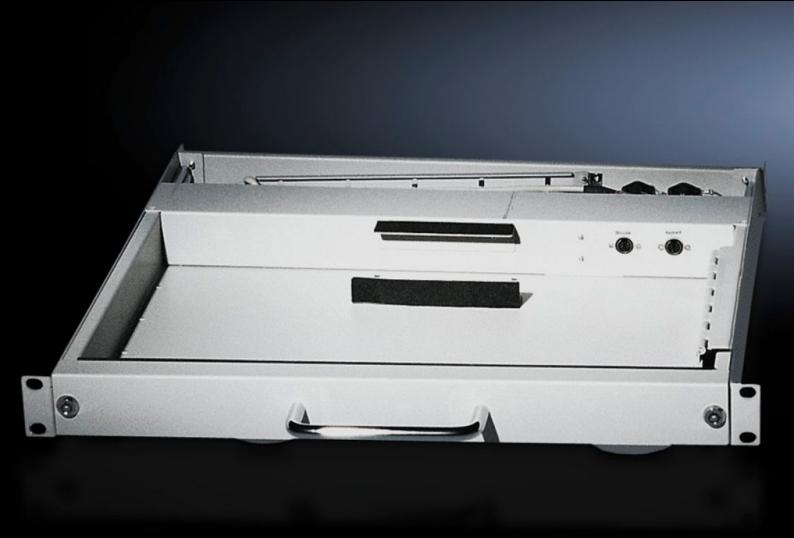

## HP 3659.520 - Keyboard rack, 482.6 mm (19")

482.6 mm (19") rack-mounted chassis 1 U, prepared for the installation of 482.6 mm (19") keyboards with touchpad or trackball and mouse.

## **Features**

| Model No.                        | HP 3659.520                                                                                                                                                                                                                                                  |
|----------------------------------|--------------------------------------------------------------------------------------------------------------------------------------------------------------------------------------------------------------------------------------------------------------|
| Design                           | PS/2                                                                                                                                                                                                                                                         |
| Product description              | 482.6 mm (19") rack-mounted chassis 1 U, 430 mm deep. Prepared for the installation of 482.6 mm (19") keyboards with touchpad or trackball and mouse. Solid, lockable front. Telescopic slides with integral clamp. Prepared for installation of a mousepad. |
| Material                         | Sheet steel                                                                                                                                                                                                                                                  |
| Colour                           | RAL 7035                                                                                                                                                                                                                                                     |
| Supply includes                  | 482.6 mm (19") chassis excluding keyboard<br>Connection cable<br>Mounting bracket for 800 and 900 mm enclosure depth<br>Assembly parts                                                                                                                       |
| Dimensions                       | Width: 482.6 mm                                                                                                                                                                                                                                              |
| Max. keyboard dimensions (WxHxD) | 417 x 39 x 210 mm                                                                                                                                                                                                                                            |
| Packs of                         | 1 pc(s).                                                                                                                                                                                                                                                     |
| Net weight                       | 6.624                                                                                                                                                                                                                                                        |
| Gross weight                     | 6.973                                                                                                                                                                                                                                                        |
| Customs tariff number            | 94039910                                                                                                                                                                                                                                                     |
| EAN                              | 4028177290006                                                                                                                                                                                                                                                |
| ECLASS 8.0                       | 27189261                                                                                                                                                                                                                                                     |
|                                  |                                                                                                                                                                                                                                                              |