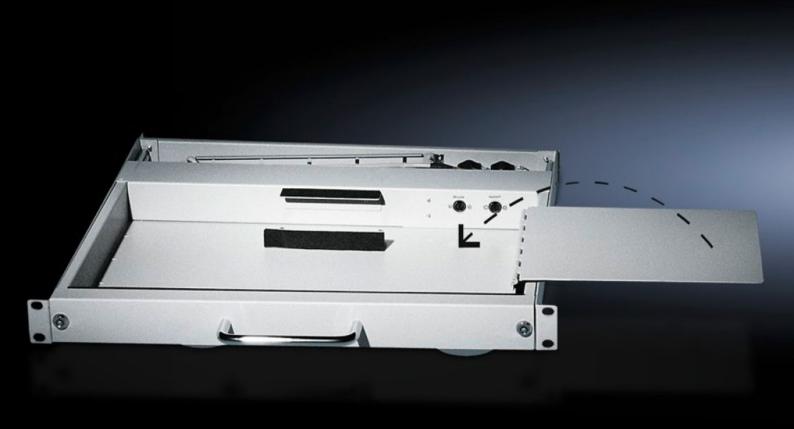

## HP 3659.620 - Mousepad for keyboard rack

For mounting on the keyboard rack, may be folded into the keyboard rack.

## **Features**

| Model No.             | HP 3659.620                                                                                                                                                                                                                                                     |
|-----------------------|-----------------------------------------------------------------------------------------------------------------------------------------------------------------------------------------------------------------------------------------------------------------|
| Product description   | For optional mounting on the left, right or front of the keyboard rack (fold-away design). May be folded into the keyboard drawer after use. Only suitable for use in conjunction with 482.6 mm (19") keyboards with a total height of max. 39 mm (RP 9911.396) |
| Material              | Sheet steel                                                                                                                                                                                                                                                     |
| Colour                | RAL 7035                                                                                                                                                                                                                                                        |
| Supply includes       | Assembly parts                                                                                                                                                                                                                                                  |
| Installation options  | Assembly right/left                                                                                                                                                                                                                                             |
| Packs of              | 1 pc(s).                                                                                                                                                                                                                                                        |
| Net weight            | 0.66                                                                                                                                                                                                                                                            |
| Gross weight          | 0.76                                                                                                                                                                                                                                                            |
| Customs tariff number | 94039910                                                                                                                                                                                                                                                        |
| EAN                   | 4028177324640                                                                                                                                                                                                                                                   |
| ECLASS 8.0            | 27189261                                                                                                                                                                                                                                                        |