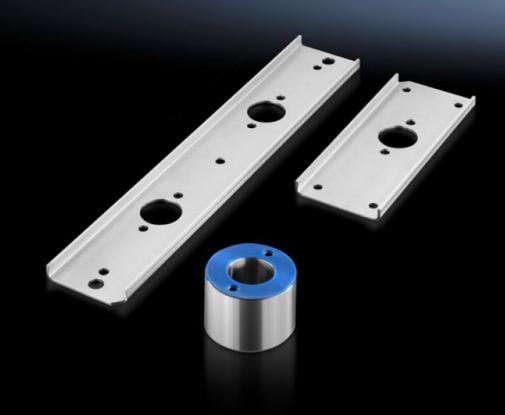

## HD 4000.066 - HD connection components for command panels HD, printer enclosures HD

The HD connection components provide a hygienic assembly solution for connecting two enclosures with integral cable routing.

## **Features**

| Model No.             | HD 4000.066                                                                                                                                                                                                                                                                                    |
|-----------------------|------------------------------------------------------------------------------------------------------------------------------------------------------------------------------------------------------------------------------------------------------------------------------------------------|
| Product description   | For For combining HD command panels and HD printer enclosures into one PC enclosure.                                                                                                                                                                                                           |
| Material              | Stainless steel 1.4301 (AISI 304)                                                                                                                                                                                                                                                              |
| Supply includes       | 2 reinforcement plates for enclosure, top<br>4 reinforcement plates for enclosure, bottom (2 for the roof, 2 for<br>the attachment of levelling feet or supporting structure)<br>2 spacer supports with drilled hole Ø 40 mm for cable entry, height<br>50/45.8 mm<br>Assembly parts and seals |
| Packs of              | 1 pc(s).                                                                                                                                                                                                                                                                                       |
| Net weight            | 8.6                                                                                                                                                                                                                                                                                            |
| Gross weight          | 8.6                                                                                                                                                                                                                                                                                            |
| Customs tariff number | 73269098                                                                                                                                                                                                                                                                                       |
| EAN                   | 4028177709515                                                                                                                                                                                                                                                                                  |
| ETIM 9                | EC000441                                                                                                                                                                                                                                                                                       |
| ETIM 8                | EC000441                                                                                                                                                                                                                                                                                       |
| ECLASS 8.0            | 27149109                                                                                                                                                                                                                                                                                       |