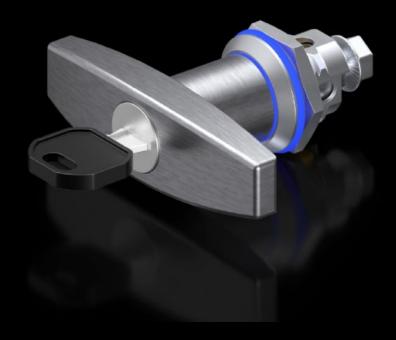

## HD 4000.067 T handle HD

State: 24/08/2025 (Source: rittal.com/au-en)

## HD 4000.067 - T handle HD

As an alternative to the standard lock insert with lock cylinder insert in a hygienic design.