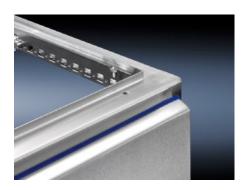

## HD 4000.185 - HD side panels for HD large enclosure

Side panels with exterior blue silicone seal. Screw fastening points are located inside the sealing zone.