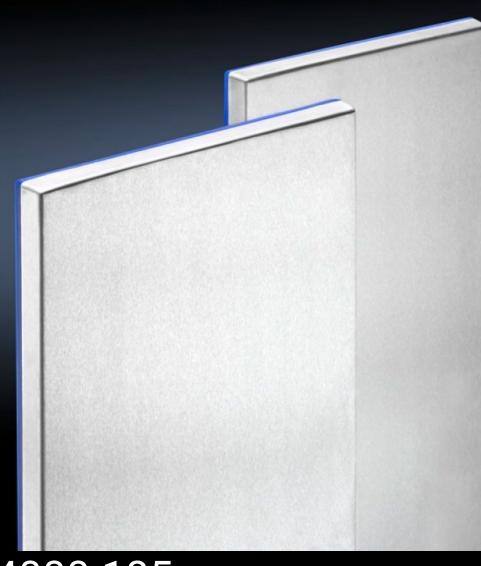

## HD 4000.185 - HD side panels for HD large enclosure

Side panels with exterior blue silicone seal. Screw fastening points are located inside the sealing zone.