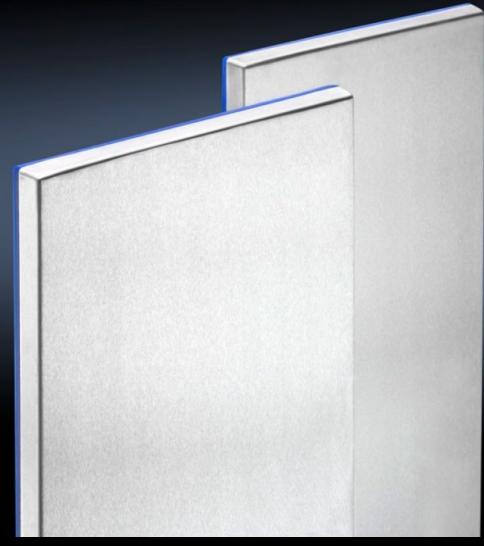

## HD 4000.206 - HD side panels for HD system enclosure

Side panels with exterior blue silicone seal. Screw fastening points are located inside the sealing zone.