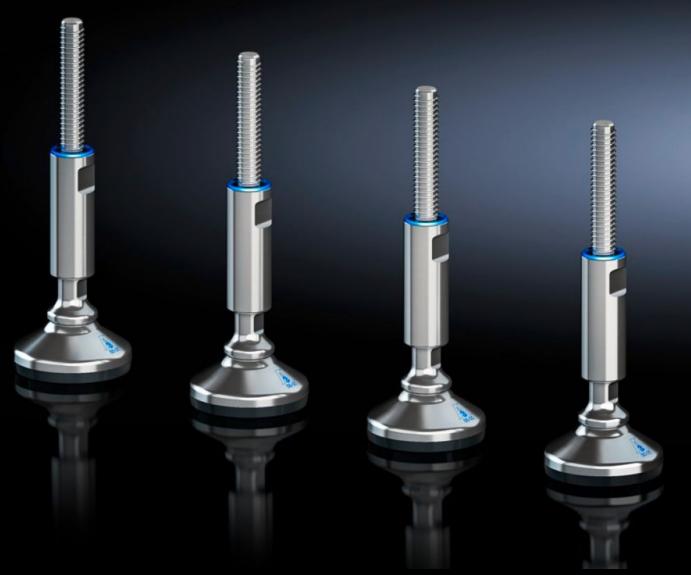

### HD 4000.240 - Levelling feet HD

Levelling feet HD minimise cleaning time thanks to fully covered, permanently sealed threads and provide compensation of floor inclines up to an angle of 10° thanks to flexible base plate.

#### **Features**

| Model No.             | HD 4000.240                                                                                                                                                                                                                                                                       |
|-----------------------|-----------------------------------------------------------------------------------------------------------------------------------------------------------------------------------------------------------------------------------------------------------------------------------|
| Design                | without base mount                                                                                                                                                                                                                                                                |
| Benefits              | Minimises cleaning time thanks to fully covered, permanently sealed threads Compensation of floor inclines up to an angle of 10° thanks to flexible base Baying can even be achieved on sloping floors, thanks to a large levelling range Certification to 3-A Sanitary Standards |
| Material              | Stainless steel 1.4301 (AISI 304)                                                                                                                                                                                                                                                 |
| Supply includes       | Assembly parts and seals                                                                                                                                                                                                                                                          |
| Load capacity         | Max. 7000 N static per levelling foot                                                                                                                                                                                                                                             |
| Dimensions            | Thread: M12                                                                                                                                                                                                                                                                       |
| To fit                | Enclosure type: HD compact enclosure VX VX SE TS                                                                                                                                                                                                                                  |
| Levelling range       | 122 - 175 mm                                                                                                                                                                                                                                                                      |
| Packs of              | 4 pc(s).                                                                                                                                                                                                                                                                          |
| Net weight            | 2                                                                                                                                                                                                                                                                                 |
| Gross weight          | 2.342                                                                                                                                                                                                                                                                             |
| Customs tariff number | 73181900                                                                                                                                                                                                                                                                          |
| EAN                   | 4028177707641                                                                                                                                                                                                                                                                     |
| ETIM 9                | EC002622                                                                                                                                                                                                                                                                          |
| ETIM 8                | EC002622                                                                                                                                                                                                                                                                          |