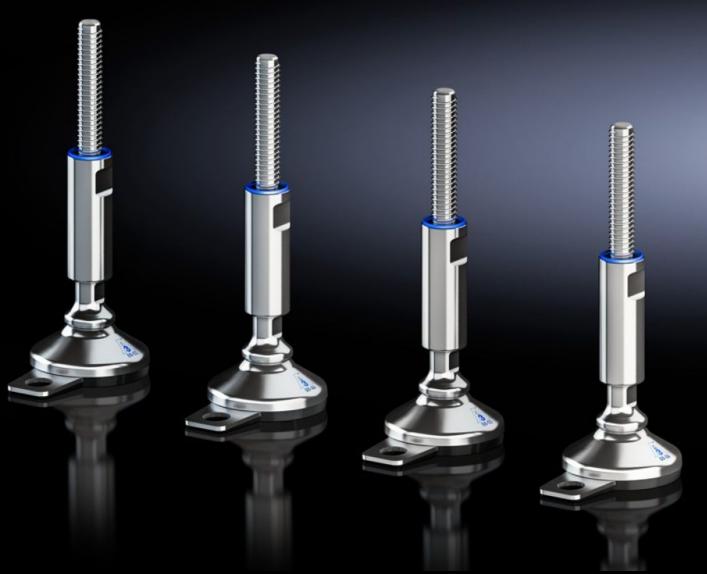

#### HD 4000.250 - Levelling feet HD

Levelling feet HD minimise cleaning time thanks to fully covered, permanently sealed threads and provide compensation of floor inclines up to an angle of 10° thanks to flexible base plate.

#### **Features**

| Model No.             | HD 4000.250                                                                                                                                                                                                                                                                       |
|-----------------------|-----------------------------------------------------------------------------------------------------------------------------------------------------------------------------------------------------------------------------------------------------------------------------------|
| Design                | with base attachment                                                                                                                                                                                                                                                              |
| Benefits              | Minimises cleaning time thanks to fully covered, permanently sealed threads Compensation of floor inclines up to an angle of 10° thanks to flexible base Baying can even be achieved on sloping floors, thanks to a large levelling range Certification to 3-A Sanitary Standards |
| Material              | Stainless steel 1.4301 (AISI 304)                                                                                                                                                                                                                                                 |
| Supply includes       | Assembly parts and seals                                                                                                                                                                                                                                                          |
| Load capacity         | Max. 7000 N static per levelling foot                                                                                                                                                                                                                                             |
| Dimensions            | Thread: M12                                                                                                                                                                                                                                                                       |
| To fit                | Enclosure type: HD compact enclosure VX VX SE TS                                                                                                                                                                                                                                  |
| Levelling range       | 122 - 175 mm                                                                                                                                                                                                                                                                      |
| Packs of              | 4 pc(s).                                                                                                                                                                                                                                                                          |
| Net weight            | 2.4                                                                                                                                                                                                                                                                               |
| Gross weight          | 2.5                                                                                                                                                                                                                                                                               |
| Customs tariff number | 73181900                                                                                                                                                                                                                                                                          |
| EAN                   | 4028177707658                                                                                                                                                                                                                                                                     |
| ETIM 9                | EC002622                                                                                                                                                                                                                                                                          |
| ETIM 8                | EC002622                                                                                                                                                                                                                                                                          |