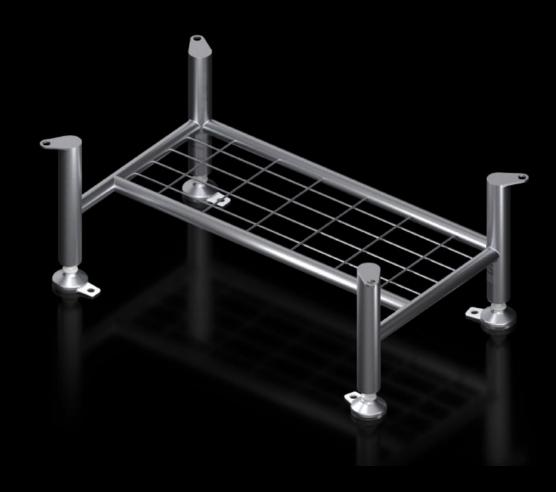

### HD 4000.309 - HD supporting structure with levelling

Supporting structures possess closed cross-sections and continuously welded seams to guarantee absolute impermeability. The round profile helps to avoid the common problem of collecting dirt, particularly with horizontal surfaces.

#### **Features**

| Model No.             | HD 4000.309                                                          |
|-----------------------|----------------------------------------------------------------------|
| Benefits              | The guaranteed floor clearance of the enclosures ensures easy wet    |
|                       | or dry cleaning                                                      |
|                       | The width supports the installation of individual supporting         |
|                       | structures underneath bayed VX25 and HD system enclosures and        |
|                       | HD compact enclosures                                                |
| Material              | Stainless steel 1.4301 (AISI 304)                                    |
| Surface finish        | Brushed, grain 400                                                   |
| Supply includes       | With horizontal grille for cable cable entry between the support     |
|                       | strips, rear                                                         |
|                       | Assembly parts and seals                                             |
| Dimensions            | Height: 300 mm                                                       |
| Basic material        | Stainless steel                                                      |
| Note on Model No.     | Please quote the complete design code on all enquiries and orders    |
|                       | Extended delivery times.                                             |
| Design code number    | Enclosure: 1 = HD compact enclosure or enclosure: 2 = VX25 HD        |
|                       | system enclosure                                                     |
|                       | Enclosure width: mm                                                  |
|                       | Enclosure depth: mm                                                  |
|                       | Levelling: 1 = with (for 4 feet, 0-55 mm)                            |
|                       | Base mounting: 1 = with or 2 = without                               |
|                       | Extended delivery times.                                             |
|                       | Example: 2 - 1000 - 800 - 1 - 1 (supporting structure for VX - width |
|                       | 1000 mm - depth 800 mm - with levelling - with base mounting)        |
| Packs of              | 1 pc(s).                                                             |
| Customs tariff number | 94039910                                                             |