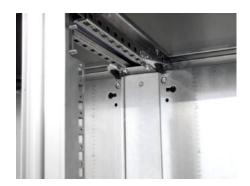

## HD 4000.508 - Mounting plate infill for HD large enclosure

For a continuous mounting surface in bayed suites where the mounting plate is set forward.

## **Features**

| Model No.             | HD 4000.508                                                                                |
|-----------------------|--------------------------------------------------------------------------------------------|
| Product description   | For a continuous mounting surface in bayed suites where the mounting plate is set forward. |
| Material              | Sheet steel, 2 mm                                                                          |
| Surface finish        | Zinc-plated                                                                                |
| Supply includes       | Assembly parts                                                                             |
| To fit                | Height: = 1,800 mm                                                                         |
| Packs of              | 1 pc(s).                                                                                   |
| Net weight            | 5.5                                                                                        |
| Gross weight          | 6                                                                                          |
| Customs tariff number | 94039910                                                                                   |
| EAN                   | 4028177693722                                                                              |
| ETIM 9                | EC000213                                                                                   |
| ETIM 8                | EC000213                                                                                   |
| ECLASS 8.0            | 27409216                                                                                   |
|                       |                                                                                            |