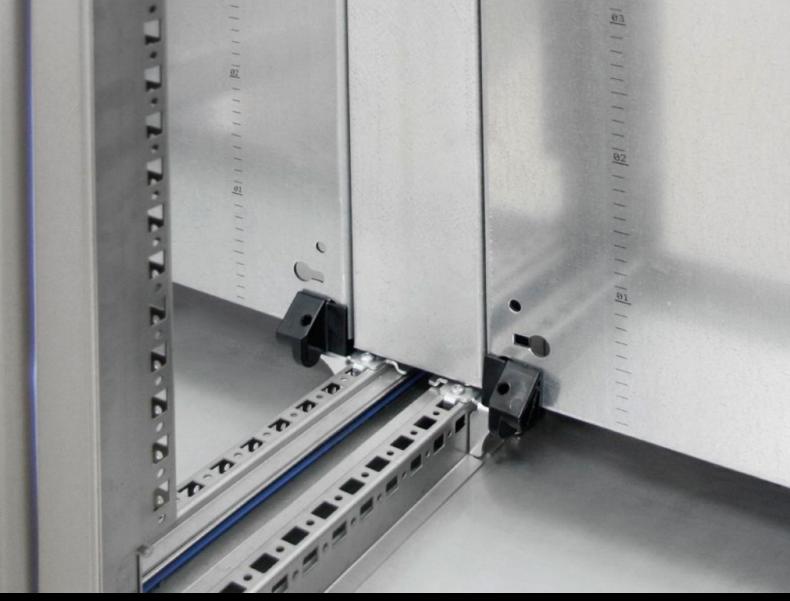

## HD 4000.508 - Mounting plate infill for HD large enclosure

For a continuous mounting surface in bayed suites where the mounting plate is set forward.

## **Features**

| Model No.             | HD 4000.508                                                                                |
|-----------------------|--------------------------------------------------------------------------------------------|
| Product description   | For a continuous mounting surface in bayed suites where the mounting plate is set forward. |
| Material              | Sheet steel, 2 mm                                                                          |
| Surface finish        | Zinc-plated                                                                                |
| Supply includes       | Assembly parts                                                                             |
| To fit                | Height: = 1,800 mm                                                                         |
| Packs of              | 1 pc(s).                                                                                   |
| Net weight            | 5.5                                                                                        |
| Gross weight          | 6                                                                                          |
| Customs tariff number | 94039910                                                                                   |
| EAN                   | 4028177693722                                                                              |
| ETIM 9                | EC000213                                                                                   |
| ETIM 8                | EC000213                                                                                   |
| ECLASS 8.0            | 27409216                                                                                   |
|                       |                                                                                            |