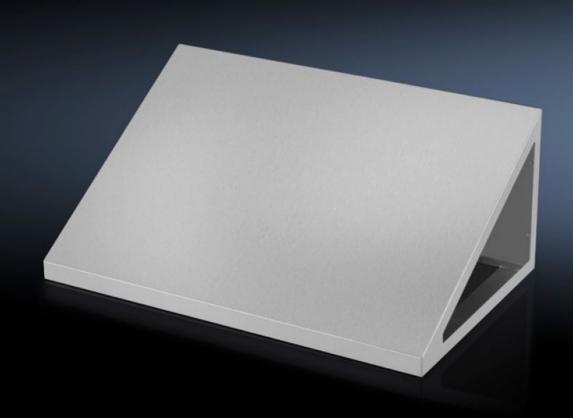

## HD 4000.565 - HD attachment for HD large enclosure

30° sloped attachment to prevent the accumulation of liquids or objects. Gap-free mounting on the HD system enclosure.

## **Features**

| Model No.             | HD 4000.565                       |
|-----------------------|-----------------------------------|
| Design                | Roof angled forwards by 30°       |
| Material              | Stainless steel 1.4301 (AISI 304) |
| Supply includes       | Assembly parts                    |
| Dimensions            | Width: 600 mm                     |
|                       | Height, front: 40 mm              |
|                       | Height rear: 333 mm               |
|                       | Depth: 500 mm                     |
| To fit                | Width: = 600 mm                   |
|                       | Depth: = 500 mm                   |
| Packs of              | 1 pc(s).                          |
| Net weight            | 9                                 |
| Gross weight          | 10                                |
| Customs tariff number | 94032080                          |
| EAN                   | 4028177693746                     |
| ETIM 9                | EC002530                          |
| ETIM 8                | EC002530                          |
| ECLASS 8.0            | 27182405                          |
|                       |                                   |